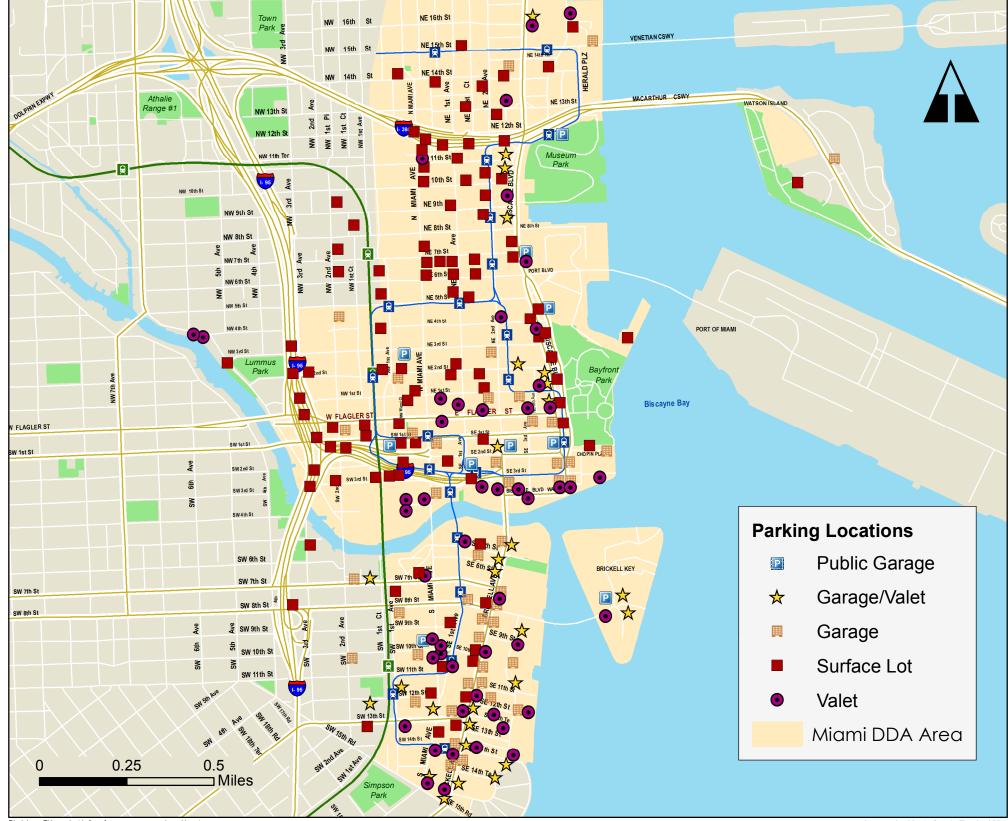

| Name                                               | Address                                     | Property Type               | Name                                            | Address                                     | Property Type                    | Name                                                           | Address                                          | Property Type               |
|----------------------------------------------------|---------------------------------------------|-----------------------------|-------------------------------------------------|---------------------------------------------|----------------------------------|----------------------------------------------------------------|--------------------------------------------------|-----------------------------|
| Imperia                                            | 20 Biscayne Blvd                            | Valet                       | Grand Central                                   | 700 N Miami Ave                             | Surface Lot                      | Suntrust Main Garage                                           | 1 SE 3rd Ave                                     | Garage                      |
| 50 Biscayne                                        | 50 Biscayne Blvd                            | Garage/Valet                | Players' Lot                                    | 1001 N Miami Ave                            | Surface Lot                      | River Park Hotel                                               | 100 SE 4th St                                    | Valet                       |
| New World Tower                                    | 100 Biscayne Blvd                           | Garage/Valet                | One Flagler                                     | 14 NE 1st Ave                               | Valet                            | Brickell on the River                                          | 35 SE 5th St                                     | Valet                       |
| B2 Hotel                                           | 146 Biscayne Blvd                           | Garage/Valet                | Chino Lot                                       | 222 NE 1st Ave                              | Surface Lot                      | 77 & 99 SE 5th St                                              | 77 & 99 SE 5th St                                | Surface Lot                 |
| Bayside/Bayfront Parking                           | 301 Biscayne Blvd                           | Surface Lot                 | Christ Fellowship Church                        | 500 NE 1st Ave                              | Surface Lot                      | Public Self-Parking                                            | 35 SE 9th St                                     | Surface Lot                 |
| Bayside Lot                                        | 330 Biscayne Blvd                           | Surface Lot                 | Bum Lot                                         | 600 NE 1st Ave                              | Surface Lot                      | Perricones                                                     | 15 SE 10th St                                    | Valet                       |
| Holiday Inn Marina Park                            | 340 Biscayne Blvd                           | Valet                       | Sin Bin                                         | 906 NE 1st Ave                              | Surface Lot                      | Solaris at Brickell Bay                                        | 186 SE 12th Terr                                 | Valet                       |
| First United Methodist Church                      | 400 Biscayne Blvd                           | Surface Lot                 | Seybold Building                                | 36 NE 1st St                                | Valet                            | Emerald at Brickell Condo Association                          | 218 SE 14th St                                   | Garage/Valet                |
| Bayside Marketplace                                | 401 Biscayne Blvd                           | Public Garage               | Gilbert                                         | 151 NE 1st St                               | Surface Lot                      | Fortune House Hotel                                            | 185 SE 14th Terr                                 | Garage/Valet                |
| American Airlines Arena                            | 601 Biscayne Blvd                           | Public Garage               | Dupont                                          | 170 NE 1st St                               | Garage                           | Black Bird Ordinary                                            | 729 SW 1st Ave                                   | Surface Lot                 |
| American Airlines Arena Valet                      | 601 Biscayne Blvd                           | Valet                       | Suntrust Annex Garage                           | 255 NE 1st St                               | Garage                           | Neo Vertika Condo                                              | 690 SW 1st Ct                                    | Garage/Valet                |
| Freedom Tower                                      | 666 Biscayne Blvd                           | Surface Lot                 | Тиуо                                            | 415 NE 2nd Ave                              | Valet                            | Senior Lot                                                     | 30 SW 1st St                                     | Surface Lot                 |
| American Airlines Arena Lot                        | 700 Biscayne Blvd                           | Surface Lot                 | Mekka Lot                                       | 950 NE 2nd Ave                              | Surface Lot                      | Robert's Garage                                                | 35 SW 1st St                                     | Garage                      |
| Marina Blue Condo                                  | 888 Biscayne Blvd                           | Garage/Valet                | Captain Harry's                                 | 1044 NE 2nd Ave                             | Surface Lot                      | Cultural Arts Garage                                           | 90 SW 1st St                                     | Public Garage               |
| 900 Biscayne                                       | 900 Biscayne Blvd                           | Garage/Valet                | Robin's Lot                                     | 54 NE 2nd St                                | Surface Lot                      | Moseley Lot                                                    | 115 SW 1st St                                    | Surface Lot                 |
| BP #127                                            | 1000 Biscayne Blvd                          | Surface Lot                 | Vizcayne                                        | 253 NE 2nd St                               | Garage/Valet                     | Aloft Hotel Brickell                                           | 1001 SW 2nd Ave                                  | Garage                      |
| Ten Museum Park                                    | 1040 Biscayne Blvd                          | Garage/Valet                | Ceviche 105                                     | 105 NE 3rd Ave                              | Valet                            | Hartman Yacht Maintenance                                      | 501 SW 3rd Ave                                   | Surface Lot                 |
| Marquis<br>Perez Art Museum Miami                  | 1100 Biscayne Blvd<br>1101 Biscayne Blvd    | Garage/Valet                | College Station Garage                          | 190 NE 3rd St<br>121 NE 5th St              | Public Garage<br>Surface Lot     | lvy<br>Mint                                                    | 90 SW 3rd St<br>92 SW 3rd St                     | Valet<br>Valet              |
|                                                    |                                             | Public Garage               | Baby Lot                                        |                                             |                                  |                                                                |                                                  |                             |
| Biscayne Garage                                    | 1400 Biscayne Blvd                          | Garage                      | Post Lot                                        | 125 NE 6th St                               | Surface Lot                      | McCormick Building                                             | 111 SW 3rd St                                    | Surface Lot                 |
| Omni Center                                        | 1601 Biscayne Blvd                          | Garage/Valet                | Cromer Employee                                 | 44 NE 7th St                                | Surface Lot                      | Bly's Plank, Inc                                               | 205 SW 3rd St                                    | Surface Lot                 |
| Hilton Miami Downtown<br>JW Marriott Marguis Hotel | 1645 Biscayne Blvd<br>255 Biscayne Blvd Way | Valet<br>Valet              | Bum Lot North<br>Freedom Lot                    | 50 NE 7th St<br>150 NE 7th St               | Surface Lot<br>Surface Lot       | Latitude on the River<br>Brickell Bayview Centre               | 185 SW 7th St<br>80 SW 8th St                    | Garage                      |
|                                                    |                                             |                             |                                                 |                                             |                                  | Brickell Bayview Centre<br>Camden Brickell                     |                                                  | Garage                      |
| Epic Hotel & Residences<br>444 Brickell            | 270 Biscayne Blvd Way                       | Valet                       | Duty Free<br>U-Haul                             | 154 NE 9th St<br>129 NF 10th St             | Surface Lot                      | Camden Brickell<br>Hampton Inn & Suites                        | 50 SW 10th St<br>50 SW 12th St                   | Garage                      |
| 444 Brickell<br>Icon Brickell Master Association   | 444 Brickell Ave<br>465 Brickell Ave        | Garage<br>Carage (Valet     | U-Haul<br>Club Space                            | 129 NE 10th St<br>20 NE 11th St             | Surface Lot<br>Surface Lot       | Hampton Inn & Suites<br>Axis on Brickell                       | 50 SW 12th St<br>79 SW 12th St                   | Garage<br>Carage (Valet     |
| Icon Brickell Master Association<br>500 Brickell   |                                             | Garage/Valet                |                                                 |                                             |                                  | Axis on Brickell<br>Brickell First                             | 79 SW 12th St<br>110 SW 12th St                  | Garage/Valet                |
| 500 Brickell<br>500 Brickell                       | 500 Brickell Ave<br>502 Brickell Ave        | Garage/Valet<br>Garage      | Club E11even<br>Eagle Lot                       | 29 NE 11th St<br>127 NE 11th St             | Surface Lot/Valet<br>Surface Lot | Brickell First<br>Gyu Kaku                                     | 110 SW 12th St<br>60 SW 13th St                  | Garage/Valet<br>Valet       |
|                                                    |                                             |                             |                                                 |                                             |                                  |                                                                |                                                  |                             |
| Brickell World Plaza<br>700 Brickell               | 600 Brickell Ave<br>700 Brickell Ave        | Garage/Valet<br>Surface Lot | The Station<br>Venetia                          | 62 NE 14th St<br>555 NE 15th St             | Surface Lot<br>Garage            | Infinity at Brickell<br>Publix                                 | 60 SW 13th St<br>134 SW 13th St                  | Garage/Valet<br>Surface Lot |
| 700 Brickell                                       |                                             |                             |                                                 |                                             |                                  | Allied Parking                                                 |                                                  | Surface Lot                 |
|                                                    | 701 Brickell Ave                            | Garage                      | School Board Parking Lot #7                     | NE 15th St & NE 1st Ct                      | Surface Lot                      |                                                                | 60 W Flagler St                                  |                             |
| Brickell Office Plaza                              | 777 Brickell Ave                            | Garage                      | Trinity Cathedral                               | 464 NE 16th St                              | Surface Lot                      | Coral Lot                                                      | 116 W Flagler St                                 | Surface Lot                 |
| Truluck's<br>800 Brickell                          | 777 Brickell Ave<br>800 Brickell Ave        | Valet                       | Courthouse Center<br>Cindy Lot                  | 175 NW 1st Ave<br>29 NW 1st St              | Garage<br>Surface Lot            | Museum Tower<br>South Florida Parking                          | 150 W Flagler St<br>200 W Flagler St             | Garage<br>Surface Lot       |
| One Brickell Square                                | 800 Brickell Ave<br>801 Brickell Ave        | Garage                      | Cindy Lot<br>City National Lot                  | 29 NW 1st St<br>46 NW 1st St                | Surface Lot                      | Lot A - Government Center                                      | 200 W Flagler St<br>200 NW 1st Ave               | Surface Lot                 |
| Key International. Inc.                            | 848 Brickell Ave                            |                             |                                                 | 401 NW 2nd Ave                              |                                  | Lot A - Government Center                                      | 430 NW 1st Ave                                   | Surface Lot                 |
| 888 Brickell                                       |                                             | Garage                      | Rohde Building State Garage                     |                                             | Garage                           | Lot C - Government Center                                      | 430 NW 15t Ave                                   |                             |
|                                                    | 888 Brickell Ave                            | Surface Lot                 | Charlie Lot                                     | 49 NW 2nd St                                | Surface Lot                      |                                                                |                                                  | Surface Lot                 |
| The Plaza On Brickell                              | 951 Brickell Ave                            | Valet                       | Hickman Lot                                     | 275 NW 2nd St                               | Surface Lot                      | Lot D - Government Center                                      | 100 NW 6th St                                    | Surface Lot                 |
| 999 Brickell<br>1000 Brickell                      | 999 Brickell Ave<br>1000 Brickell Ave       | Garage<br>Surface Lot       | Courthouse Garage<br>Ice Palace Studios         | 40 NW 3rd St<br>18 NW 14th St               | Public Garage<br>Surface Lot     | Lot B - Adrienne Arsht Center<br>Lot C - Adrienne Arsht Center | N Bayshore Dr & NE 14th Terr<br>1241 NE 2nd Ave  | Surface Lot<br>Surface Lot  |
| 1000 Brickell<br>1060 Brickell                     | 1000 Brickell Ave                           |                             | Casablanca Seafood                              | 400 NW N River Dr                           | Valet                            | Lot C - Adrienne Arsht Center<br>Lot E - Adrienne Arsht Center | NE 2nd Ave & NE 14th St                          | Surface Lot                 |
| 1060 Brickell                                      | 1060 Brickell Ave                           | Garage                      | Casablanca Seatood<br>Seasalt and Pepper        | 400 NW N River Dr<br>422 NW N River Dr      | Valet                            | Lot E - Adrienne Arsht Center                                  | NE 2nd AVE & NE 14th St<br>245 NF 14th St        | Surface Lot                 |
| JW Marriott Hotel                                  | 1101 Brickell Ave                           | Garage<br>Valet             | Parrot Jungle Island                            | 1111 Parrot Jungle Trail                    | Garage                           | Valet - Adrienne Arsht Center                                  | 1300 Biscayne Blvd                               | Valet                       |
| 1110 Brickell                                      |                                             |                             |                                                 |                                             |                                  | Lot #11                                                        |                                                  | Surface Lot                 |
| Sabadell Financial                                 | 1110 Brickell Ave                           | Surface Lot                 | Rusty Pelican Restaurant                        | 3201 Rickenbacker Cswy                      | Surface Lot                      |                                                                | NW 3rd Ave & NW 1st St                           |                             |
| 1200 Brickell                                      | 1111Brickell Ave<br>1200 Brickell Ave       | Garage                      | Rickenbacker Fish Company<br>One Biscavne Tower | 3301 Rickenbacker Cswy<br>2 S Biscavne Blvd | Surface Lot                      | Lot #12                                                        | NW 3rd Ave & NW 2nd St<br>NW 3rd Ave & NW 3rd St | Surface Lot<br>Surface Lot  |
| Morton's Steakhouse                                | 1200 Brickell Ave                           | Garage<br>Valet             | One Bayfront Plaza                              | 100 S Biscayne Blvd                         | Garage<br>Garage                 | Lot #13                                                        | 201 SW 1st St                                    | Surface Lot                 |
| Colonnade Plaza                                    | 1200 Brickell Ave                           | Garage/Valet                | Southeast Financial Center                      | 200 S Biscavne Blvd                         | Garage                           | Lot #14                                                        | SW 2nd Ave & SW 1st St                           | Surface Lot                 |
| 1221 Brickell                                      | 1221 Brickell Ave                           | Garage/Valet                | Miami Center                                    | 200 S Biscayne Blvd                         | Garage                           | Lot #16                                                        | NW N River Dr & SW 2nd St                        | Surface Lot                 |
| Fortune International                              | 1300 Brickell Ave                           | Surface Lot                 | Chop House                                      | 300 S Biscayne Blvd                         | Valet                            | Lot #17                                                        | NWN River Dr & SW 2rd St                         | Surface Lot                 |
| Pacific National Bank                              | 1300 Brickell Ave                           | Garage                      | Met One                                         | 300 S Biscayne Blvd                         | Garage                           | Lot #17<br>Lot #19 Section 1                                   | Biscayne Blvd & NE 4th St                        | Surface Lot                 |
| Conrad Hotel                                       | 1395 Brickell Ave                           | Valet                       | Wolfgang's Steakhouse                           | 325 S Biscavne Blvd                         | Valet                            | Lot #19 Section 1                                              | Biscavne Blvd & Ne 3rd St                        | Surface Lot                 |
| Espirito Santo Plaza                               | 1395 Brickell Ave                           | Garage/Valet                | Il Gabbiano                                     | 335 S Biscayne Blvd                         | Valet                            | Lot #19 Section 2                                              | Biscavne Blvd & NE 2nd St                        | Surface Lot                 |
| Banco Santander                                    | 1401 Brickell Ave                           | Garage                      | One Miami                                       | 335 S Biscavne Blvd                         | Garage                           | Lot #19 Section 4                                              | Biscayne Blvd & NE 1st St                        | Surface Lot                 |
| Novecento                                          | 1401 Brickell Ave                           | Valet                       | One Riverview Square                            | 333 S Miami Ave                             | Garage                           | Lot #19 Section 4                                              | Biscayne Bivd & Flagler St                       | Surface Lot                 |
| 1428 Brickell                                      | 1414 Brickell Ave                           | Garage                      | Wind                                            | 350 S Miami Ave                             | Valet                            | Lot #19 Section 5                                              | Biscayne Blvd & SE 1st St                        | Surface Lot                 |
| Four Seasons                                       | 1426 Brickell Ave                           | Garage/Valet                | The River Oyster Bar & Grill                    | 650 S Miami Ave                             | Valet                            | Lot #20                                                        | Biscayne Blvd & Chopin Plaza                     | Surface Lot                 |
| 1450 Brickell                                      | 1450 Brickell Ave                           | Garage/Valet                | Tobacco Road                                    | 650 S Miami Ave                             | Surface Lot                      | Lot #23                                                        | Bickenbacker Cswy & SE 15 Rd                     | Surface Lot                 |
| Perfecto                                           | 1450 Brickell Ave                           | Valet                       | Mary Brickell Village                           | 900 S Miami Ave                             | Public Garage                    | Lot #29                                                        | SW 4th Ave & SW 8th St                           | Surface Lot                 |
| Four Ambassadors                                   | 825 Brickell Bay Dr                         | Garage/Valet                | Mary Brickell Valet                             | 901 S Miami Ave                             | Valet                            | Lot #29                                                        | NW 3rd Ave & NW 1st St                           | Surface Lot                 |
| La Scala de Miami                                  | 925 Brickell Bay Dr                         | Valet                       | Dolores But You Can Call Me Lolita              | 1000 S Miami Ave                            | Valet                            | Lot #32                                                        | SW 2nd Ave & SW 1st St                           | Surface Lot                 |
| Brickell Bay Office Tower                          | 1001 Brickell Bay Dr                        | Garage                      | Baru Urbano                                     | 1001 S Miami Ave                            | Valet                            | Lot #34                                                        | SW 1st Ct & SW 3rd St                            | Surface Lot                 |
| Yacht Club Brickell                                | 1111 Brickell Bay Dr                        | Garage/Valet                | Flat Iron Lot                                   | 1025 S Miami Ave                            | Surface Lot                      | Lot #36                                                        | SW 1st Ct & SW 3rd St                            | Surface Lot                 |
| Crazy About You                                    | 1155 Brickell Bay Dr                        | Valet                       | Apollo                                          | 1150 S Miami Ave                            | Surface Lot                      | Lot #37                                                        | SW 1st Ave & SW 2nd St                           | Surface Lot                 |
| Mark on Brickell                                   | 1155 Brickell Bay Dr                        | Garage                      | Vue at Brickell Condominium                     | 1250 S Miami Ave                            | Garage/Valet                     | Lot #38                                                        | SW 1st Ave & SW 2nd St                           | Surface Lot                 |
| Tu Candela's                                       | 1200 Brickell Bay Dr                        | Valet                       | Parking Lot                                     | 1333 S Miami Ave                            | Surface Lot                      | Lot #41                                                        | 130 NE 2nd St                                    | Surface Lot                 |
| Aijo Sushi                                         | 1331 Brickell Bay Dr                        | Valet                       | Segafredo                                       | 1430 S Miami Ave                            | Valet                            | Lot #42                                                        | SE 1st Ave & SE 4th St                           | Surface Lot                 |
| Mandarin Oriental Hotel                            | 500 Brickell Key Dr                         | Valet                       | One Broadway                                    | 1451 S Miami Ave                            | Garage/Valet                     | Lot #43                                                        | 56 SW 1st St                                     | Surface Lot                 |
| Courvoisier Centre                                 | 501 Brickell Key Dr                         | Public Garage               | PM Fish & Steak House                           | 1453 S Miami Ave                            | Valet                            | Lot #49                                                        | NE 2nd Ave & NE 11th St                          | Surface Lot                 |
| Brickell Key 2                                     | 540 Brickell Key Dr                         | Garage/Valet                | L'Entrecote de Paris                            | 1053 SE 1st Ave                             | Valet                            | Lot #5                                                         | NE 1st Ave & NE 11th St                          | Surface Lot                 |
| Fastern National Bank                              | 799 Brickell Plaza                          | Garage                      | Columbus Properties, Inc.                       | 26 SE 1st St                                | Garage                           | Lot #57                                                        | NW 2nd Ave & NW 9th St                           | Surface Lot                 |
| Intercontinental Miami                             | 100 Chopin Plaza                            | Garage                      | Central Lot                                     | 130 SE 1st St                               | Surface Lot                      | Lot #58                                                        | NW 2nd Ave & NW 8th St                           | Surface Lot                 |
| Isola Island Residences                            | 770 Claughton Island Dr                     | Garage/Valet                | Chase Bank                                      | 150 SE 2nd Ave                              | Garage/Valet                     | Lot #59                                                        | 152 NW 8th St                                    | Surface Lot                 |
| Macy's                                             | 22 E Flagler St                             | Valet                       | Marriott Courtvard                              | 200 SE 2nd Ave                              | Garage                           | Lot #6                                                         | 125 NE 13 St                                     | Surface Lot                 |
| Electric Avenue                                    | 259 E Flagler St                            | Valet                       | Wells Fargo Center                              | 333 SE 2nd Ave                              | Garage                           | Lot #60                                                        | NW 2nd Ave & NW 6th St                           | Surface Lot                 |
| Children's Museum                                  | 1050 MacArthur Cswy                         | Surface Lot                 | Hvatt Regency Miami                             | 400 SE 2nd Ave                              | Valet                            | Lot #76                                                        | NE Miami Ct & NE 12th St                         | Surface Lot                 |
| Biscayne Bay Marriott                              | 1633 N Bayshore Dr                          | Valet                       | Burdine's Lot                                   | 60 SE 2nd St                                | Surface Lot                      | Lot #76                                                        | 70 NW 13th St                                    | Surface Lot                 |
| Auction Lot                                        | 601 N Miami Ave                             | Surface Lot                 | Knight Center/Miami Tower                       | 100 SE 2nd St                               | Public Garage                    | Lot #78                                                        | N Miami Ct & NW 12th St                          | Surface Lot                 |
| Cromer Lot                                         | 701 N Miami Ave                             | Surface Lot                 | Public Parking Garage                           | 225 SE 2nd St                               | Public Garage                    | Lot #89                                                        | NW 3rd St & NW N River Dr                        | Surface Lot                 |
|                                                    |                                             |                             |                                                 | LLJ JE ZIIU JI                              | rublic Galage                    | LUL #03                                                        | IN WE STU ST OCINIVE IN RIVEL OF                 | Juliace Lot                 |

## Parking in Downtown Miami

Source: Miami-Dade County ITD, Miami DDA Updated October 2014