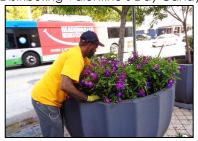

### Neighborhood Enhancement Action Team (NEAT)

- NEAT/DET performed landscape maintenance and watering throughout DWNTWN
- □ NEAT/DET replaced 268 shrubs (flowering plants) along
   NE 1 St, SE 1 St & at the Dade County Courthouse