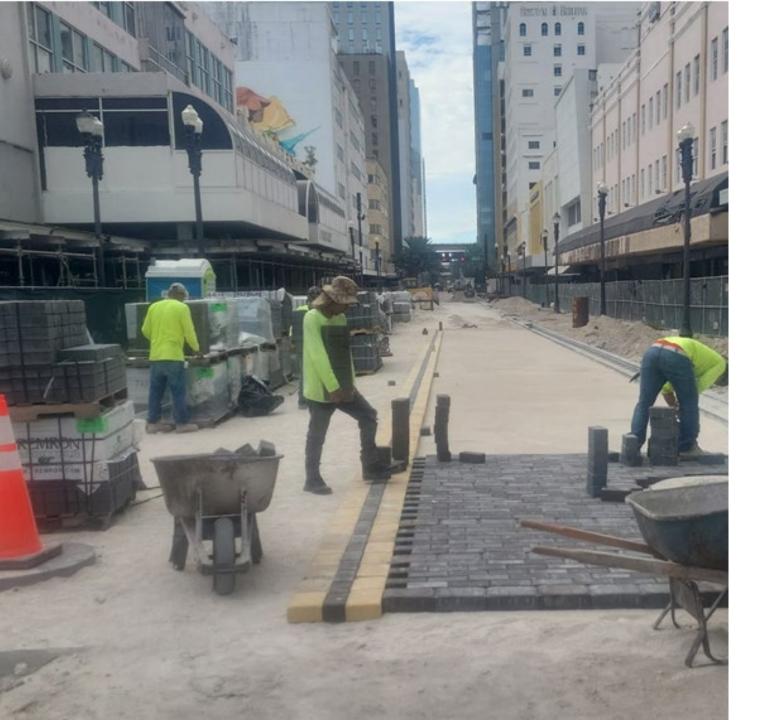

#### **Phase D** (E 1<sup>st</sup> Avenue to N Miami Avenue)

- Pulled wires and installation of luminaires for light poles.
- Lighting pull box installation.
- Cad-welds installation inside the pull boxes.
- Installation of rocks in pull boxes for lighting system.
- Installation of ground rods for the lighting system.
- Roadway paver installation.

**Phase C** (E 2<sup>nd</sup> Ave to 1<sup>st</sup> Ave) Installation of grates for trench drain

**Phase D** (E 1<sup>st</sup> Ave to N Miami Ave) Installation of roadway pavers

**Phase D** (E 1<sup>st</sup> Ave to N Miami Ave)
Installation of ground rods for lighting system