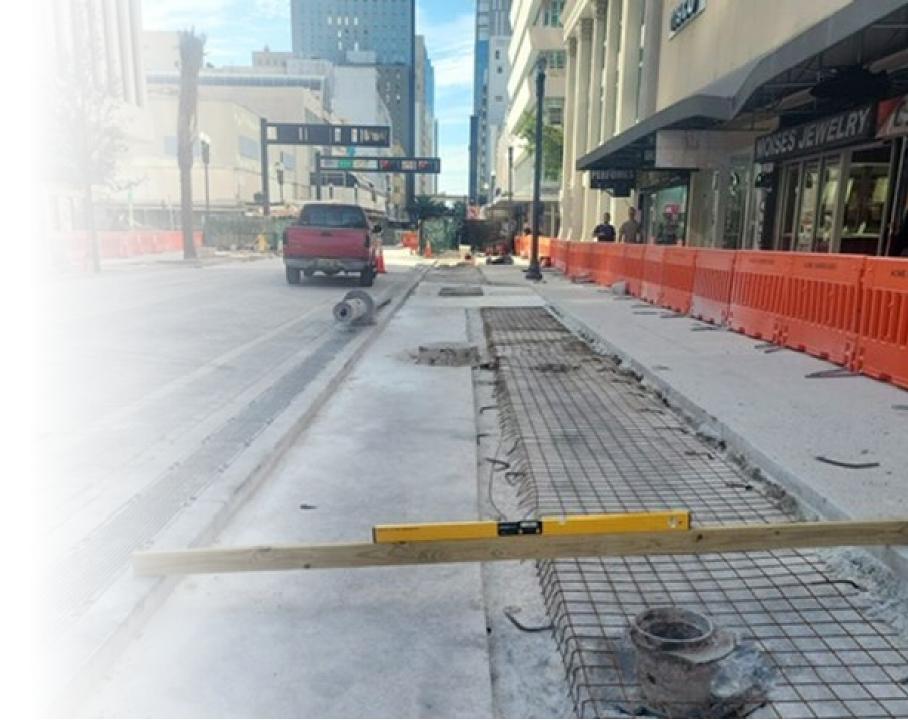

**Phase A** (Biscayne Blvd to E 3<sup>rd</sup> Ave)

Preparation for concrete pour for the pedestrian railing foundation.

**Phase A** (Biscayne Blvd to E 3<sup>rd</sup> Ave) Foundation concrete pour **Phase C** (E 2<sup>nd</sup> Ave to 1<sup>st</sup> Ave)
Patching inside drainage