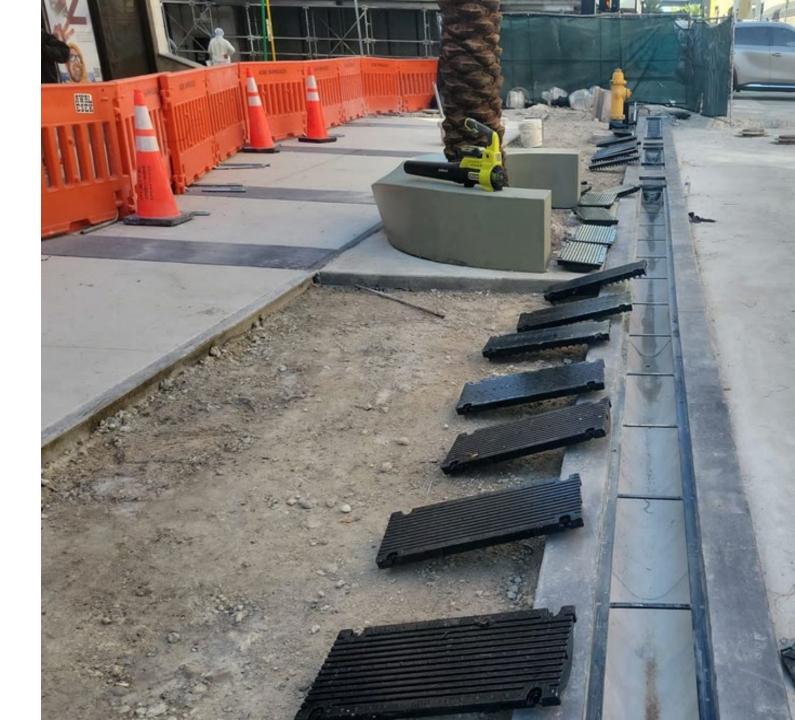

### **Phase C** (E 2<sup>nd</sup> Avenue to 1<sup>st</sup> Avenue)

- Partial demolition of existing sidewalk on the north and south of Flagler Street, work still ongoing.
- Partial installation of new sidewalk, on the north and south of Flagler Street, work still ongoing.
- Ongoing installation of Palm trees.
- Installation of furniture foundations.
- Completed installation of trench drain.
- Installation of raisers for drainage structures.
- Installation of decorative rails on sidewalks.
- Patching inside drainage structures.
- Grate installation for trench drain.

**Phase C** (E 2<sup>nd</sup> Ave to 1<sup>st</sup> Ave) Installation of grates for trench drain

**Phase D** (E 1<sup>st</sup> Ave to N Miami Ave) Installation of roadway pavers

**Phase D** (E 1<sup>st</sup> Ave to N Miami Ave)
Installation of ground rods for lighting system