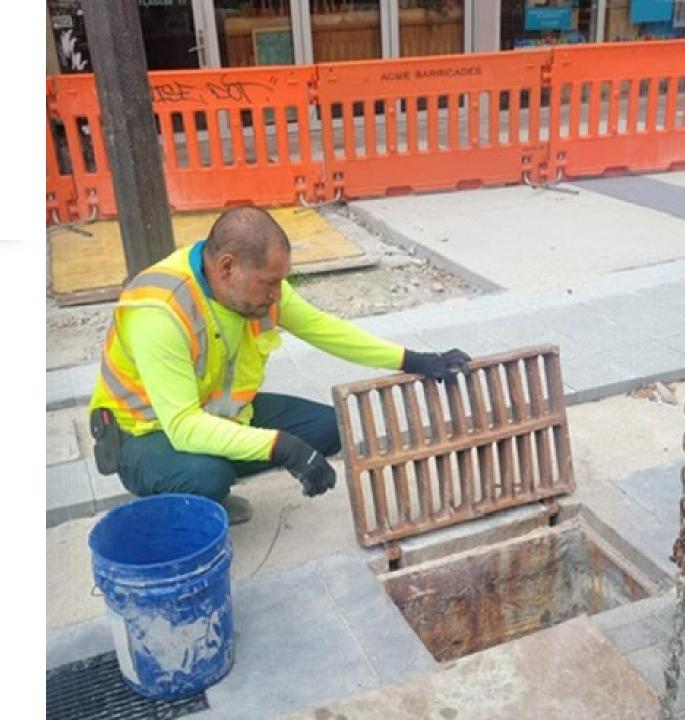

**Phase C** (E 2<sup>nd</sup> Ave to 1<sup>st</sup> Ave)
Patching inside drainage structure

Phase C (E 2<sup>nd</sup> Ave to 1<sup>st</sup> Ave)
Adjusting the slope of the valet parking area

**Phase C** (E 2<sup>nd</sup> Ave to 1<sup>st</sup> Ave) Installation of benches