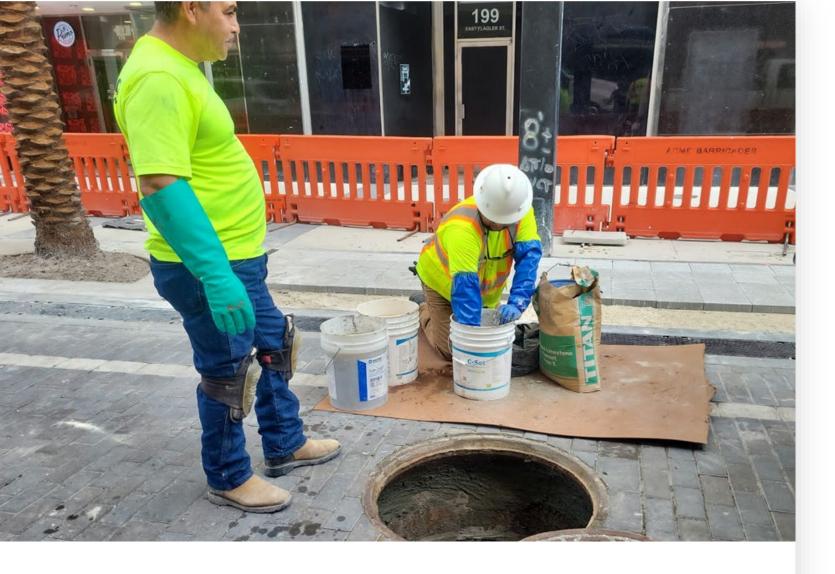

**Phase A** (Biscayne Blvd to E 3<sup>rd</sup> Ave)

Preparation for concrete pour for the pedestrian railing foundation.

**Phase A** (Biscayne Blvd to E 3<sup>rd</sup> Ave) Foundation concrete pour **Phase C** (E 2<sup>nd</sup> Ave to 1<sup>st</sup> Ave)
Patching inside drainage

**Phase C** (E 2<sup>nd</sup> Ave to 1<sup>st</sup> Ave)
Patching inside drainage structure

Phase C (E 2<sup>nd</sup> Ave to 1<sup>st</sup> Ave)
Adjusting the slope of the valet parking area

**Phase C** (E 2<sup>nd</sup> Ave to 1<sup>st</sup> Ave) Installation of benches