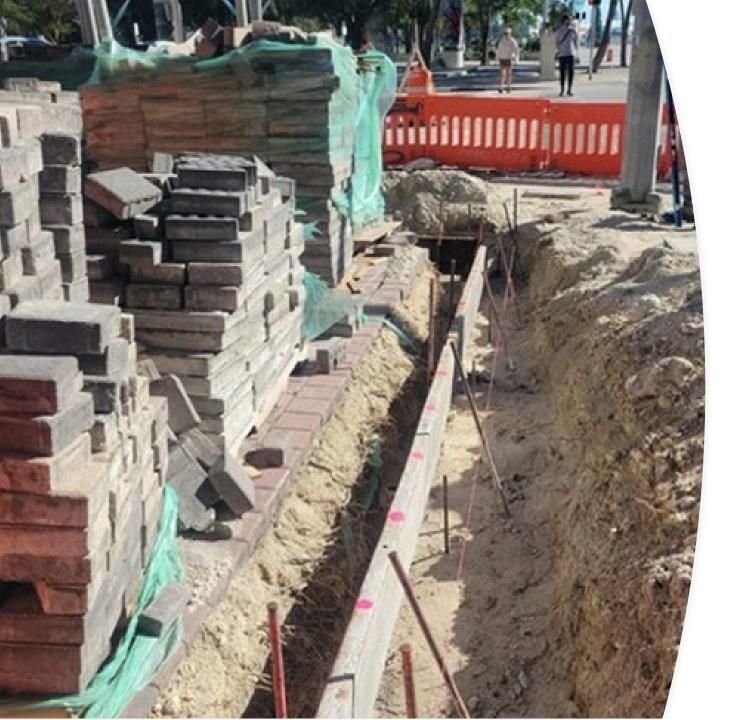

**Phase A** (Biscayne Blvd to E 3<sup>rd</sup> Ave)

Preparation for concrete pour for the pedestrian railing foundation.

**Phase A** (Biscayne Blvd to E 3<sup>rd</sup> Ave) Foundation concrete pour **Phase C** (E 2<sup>nd</sup> Ave to 1<sup>st</sup> Ave)
Patching inside drainage