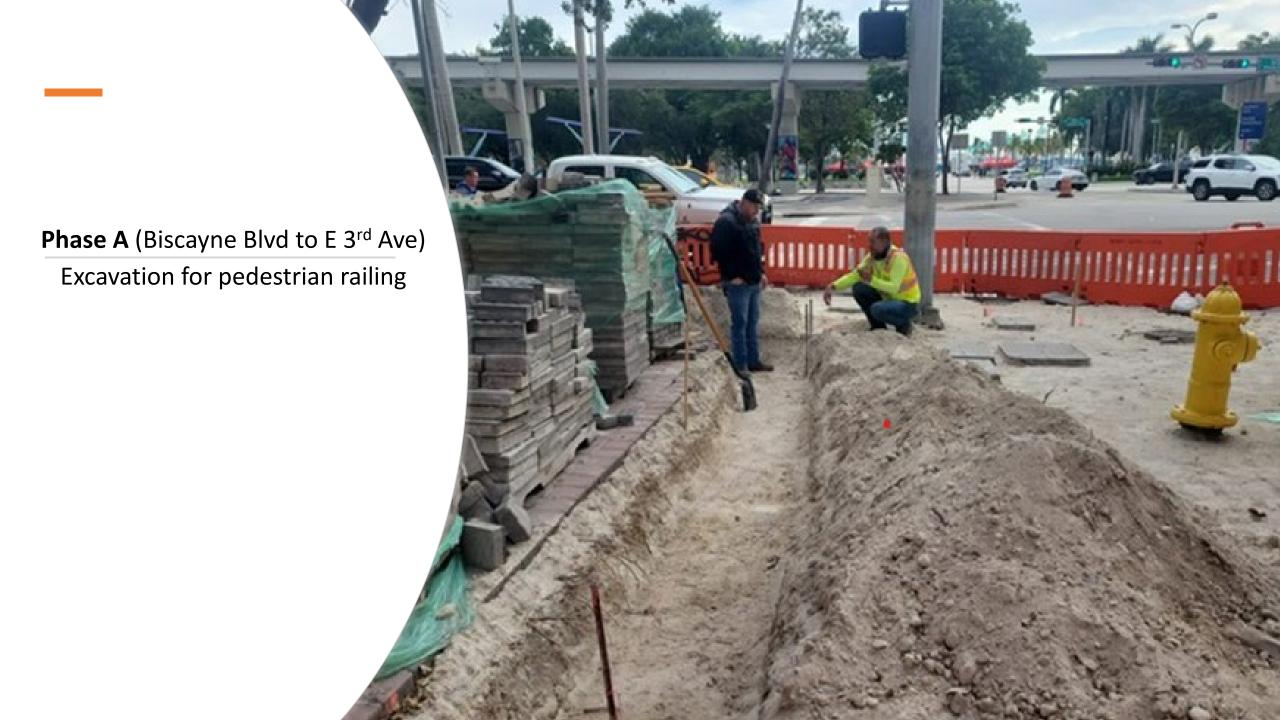

**Phase A** (Biscayne Blvd to E 3<sup>rd</sup> Ave)

Preparation for concrete pour for the pedestrian railing foundation.

**Phase A** (Biscayne Blvd to E 3<sup>rd</sup> Ave) Foundation concrete pour **Phase C** (E 2<sup>nd</sup> Ave to 1<sup>st</sup> Ave)
Patching inside drainage