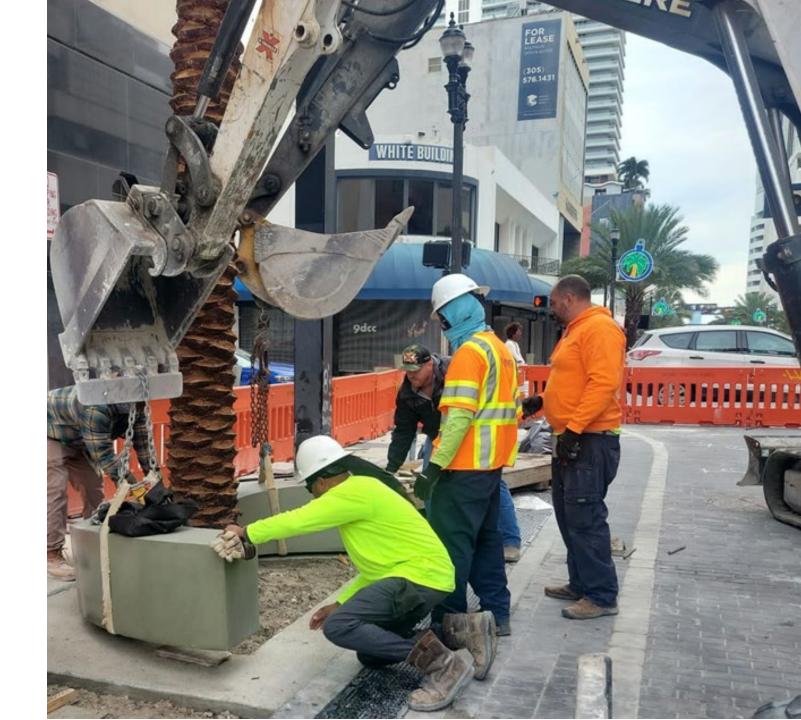

#### **Phase A** (Biscayne Blvd. to E 2<sup>nd</sup> Ave)

Foundation installation for new pedestrian railing at NW corner of intersection.

**Phase A** (Biscayne Blvd to E 3<sup>rd</sup> Ave)

Preparation for concrete pour for the pedestrian railing foundation.

**Phase A** (Biscayne Blvd to E 3<sup>rd</sup> Ave) Foundation concrete pour **Phase C** (E 2<sup>nd</sup> Ave to 1<sup>st</sup> Ave)
Patching inside drainage