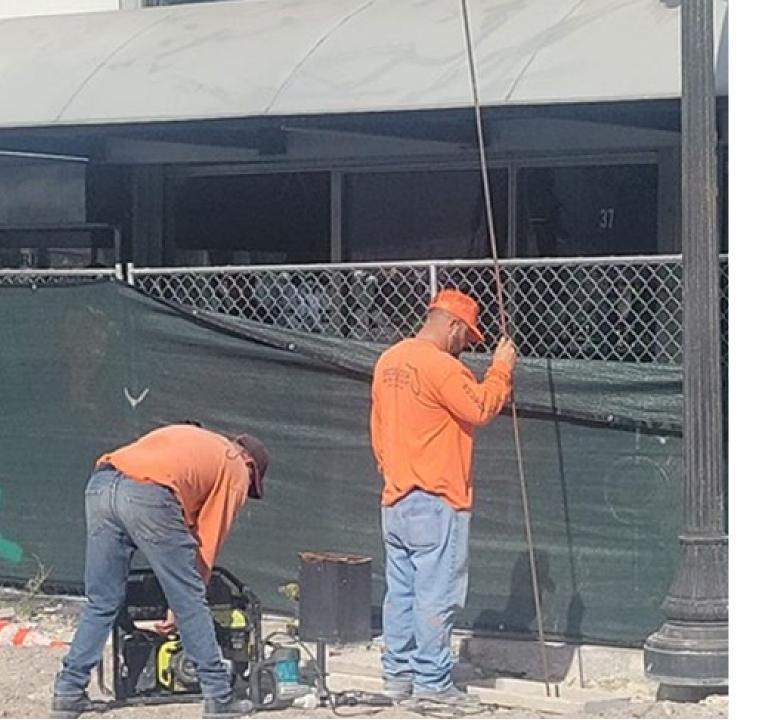

**Phase D** (E 1<sup>st</sup> Ave to N Miami Ave)

Replacing photocells inside control cabinet for lighting system

Phase D (E 1<sup>st</sup> Ave to N Miami Ave)
Splicing wires inside the pull boxes
for the lighting system