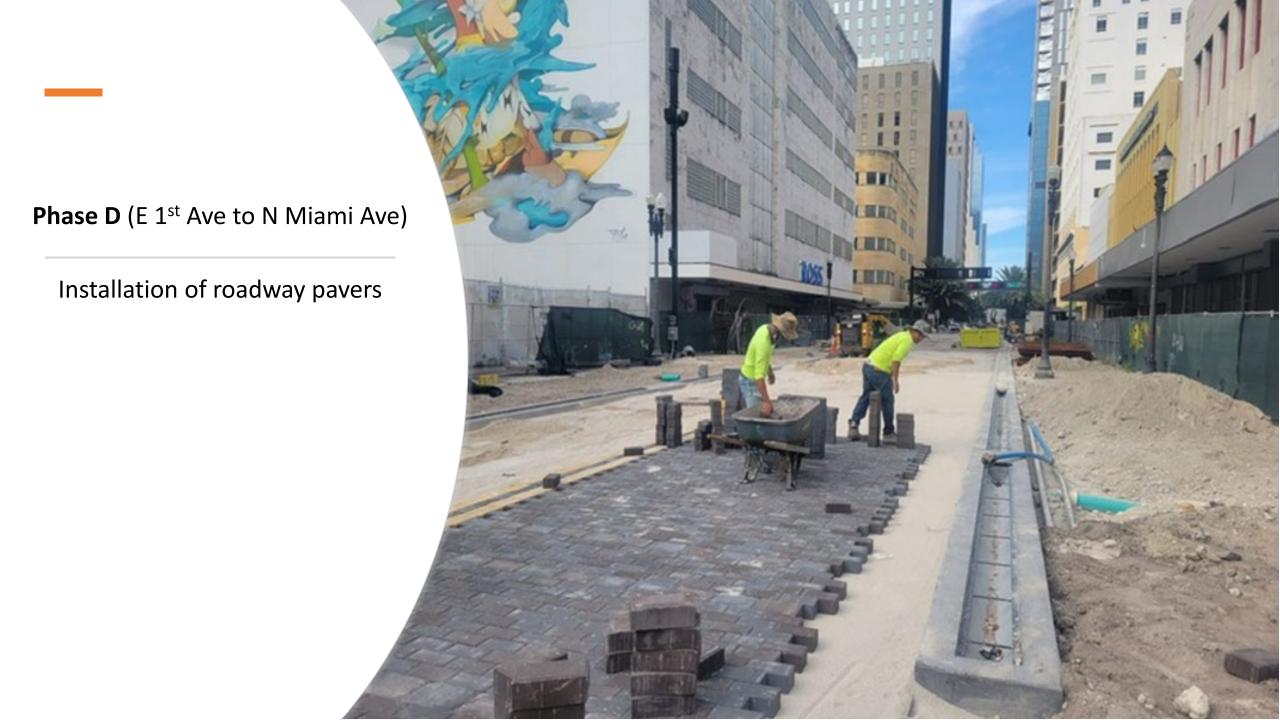

#### **Phase D** (E 1<sup>st</sup> Avenue to N Miami Avenue)

- Pulled wires and installation of luminaires for light poles.
- Lighting pull box installation.
- Cad-welds installation inside the pull boxes.
- Installation of rocks in pull boxes for lighting system.
- Installation of ground rods for the lighting system.
- Roadway paver installation.

**Phase C** (E 2<sup>nd</sup> Ave to 1<sup>st</sup> Ave) Installation of grates for trench drain

**Phase D** (E 1<sup>st</sup> Ave to N Miami Ave) Installation of roadway pavers

**Phase D** (E 1<sup>st</sup> Ave to N Miami Ave)
Installation of ground rods for lighting system