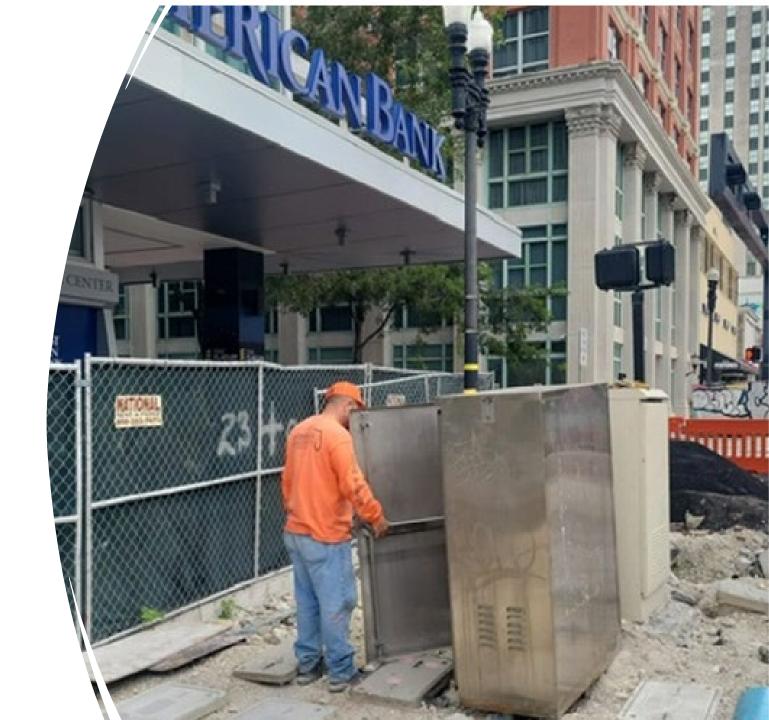

**Phase D** (E 1<sup>st</sup> Ave to N Miami Ave)

Replacing photocells inside control cabinet for lighting system

Phase D (E 1<sup>st</sup> Ave to N Miami Ave)
Splicing wires inside the pull boxes
for the lighting system