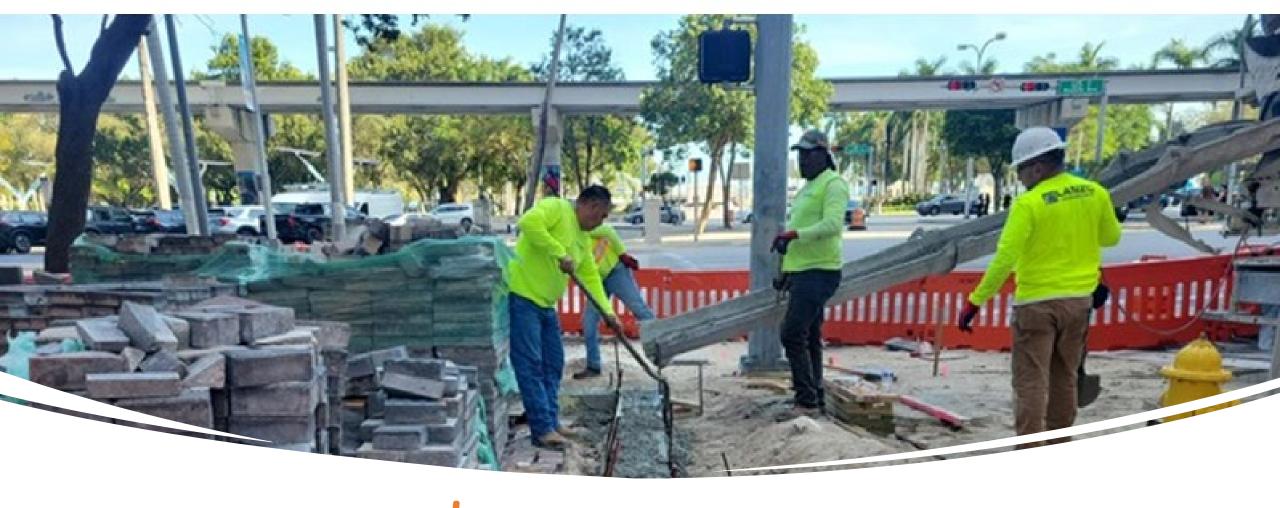

**Phase A** (Biscayne Blvd to E 3<sup>rd</sup> Ave)

Preparation for concrete pour for the pedestrian railing foundation.

**Phase A** (Biscayne Blvd to E 3<sup>rd</sup> Ave) Foundation concrete pour **Phase C** (E 2<sup>nd</sup> Ave to 1<sup>st</sup> Ave)
Patching inside drainage