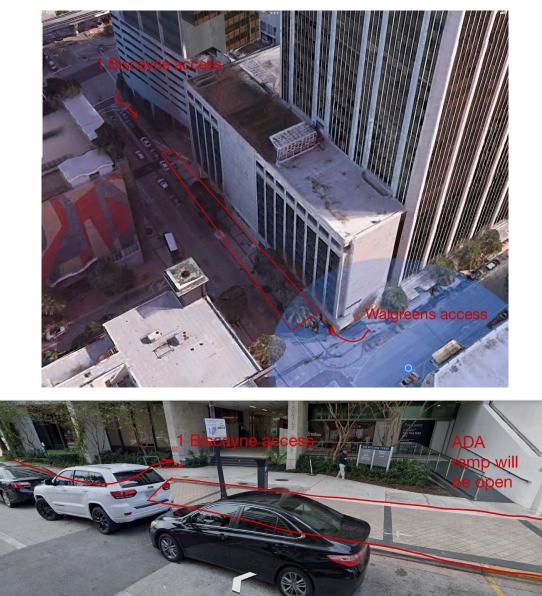

## **Downtown Flagler Street Beautification Project**

CONSTRUCTION ALERT # 20 SIDEWALK CLOSURE PHASE I

When: Monday, April 4, 2022, thru Wednesday, April 6, 2022

Start time: 7:00am

Where: From 1 SE 3<sup>rd</sup> Avenue, eastside of Walgreens Pharmacy entrance to 2 S Biscayne Blvd, the One Biscayne Tower.

## Entrance to both Walgreens and One Biscayne Tower will remain open.

The Lanzo Construction team will begin the demolition and installation of the new sidewalk in the above-mentioned area. This will be Phase I of the operation to be conducted in this area. Phase II information will be sent out, we will keep everyone informed.