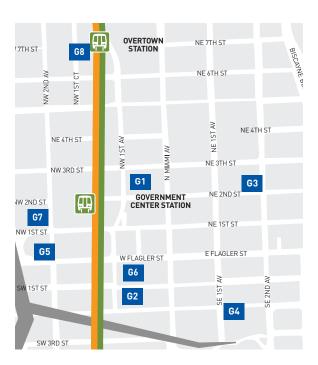

## Metromover

www.miamidade.gov/transit

## **GARAGES**

- G1 Courthouse Center 40 NW 3 St
- G2 Cultural Center Garage 90 SW 1 St
- G3 College Station Garage 190 NE 3 St
- G4 Convention Center Garage 100 SE 2 St
- G5 Miami-Dade Cultural Center 50 NW 2 Ave

- G6 Flagler Building 140 W Flagler St (Enter via SW 1 St) Closed Saturday and Sunday
- G7 Hickman Garage (Garage 5) 270 NW 2 St Closed Saturday and Sunday
- G8 Overtown Transit Village

701 NW 1 Ct

Closed Saturday and Sunday

Map does not include private parking options open to the public. On street parking available throughout the district.

BRICKELL LOOP

www.miamiparking.com l www.miamidade.gov

**(15)** 

14

BISCAYNE BLVD WAY