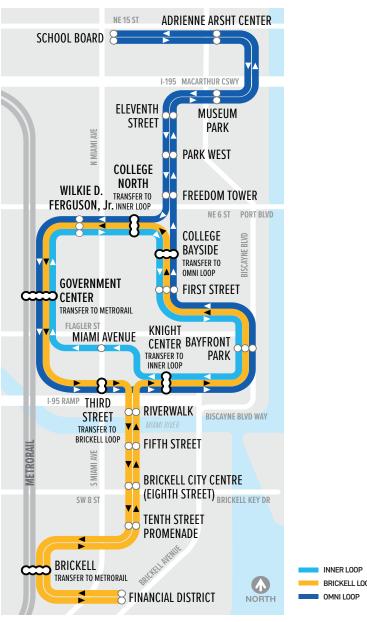

## Metromover

www.miamidade.gov/transit

Map does not include private parking options open to the public. On street parking available throughout the district.

BRICKELL LOOP

www.miamiparking.com l www.miamidade.gov

**(15)** 

14

BISCAYNE BLVD WAY