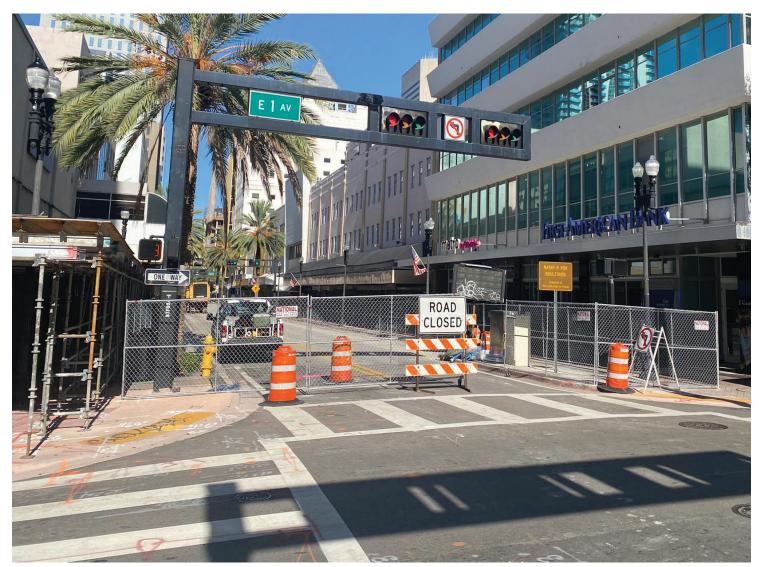

## August 18, 2022 Construction Alert #29

- Today, Thursday, August 18, 2022, **Phase D** (E 1st Ave to Miami Ave) is being closed off and the contractor is beginning the installation of the construction fencing.
- Just as with the other phases, this phase is estimated to take ten (10) to (12) months to complete, but is subject to inclement weather, unknown underground utilities, and coordination with Florida Power & Light (FP&L).
- Access to businesses will remain open, but there may be some pedestrian detours.
- All businesses have been notified via email and in person with flyers.