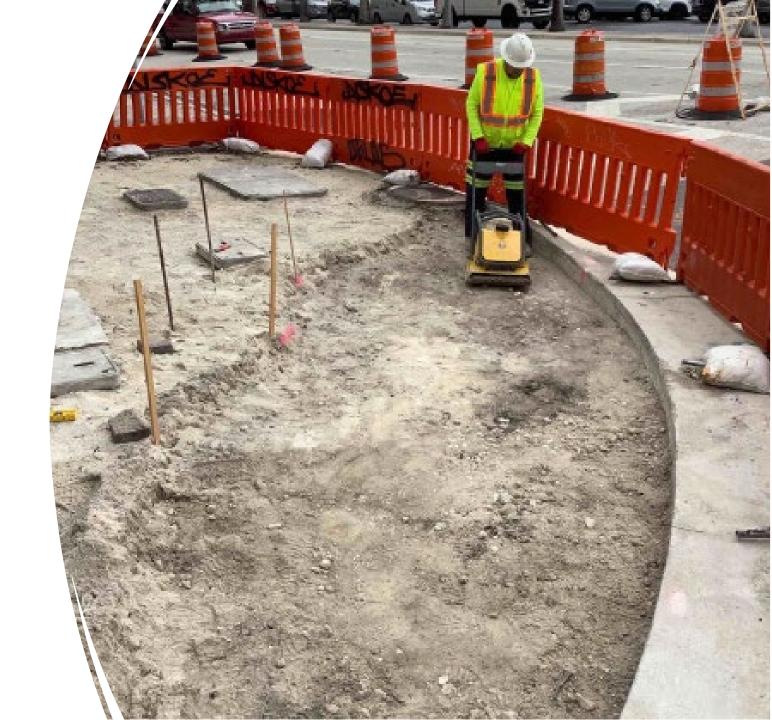

# **Phase A** (Biscayne Blvd to E 3<sup>rd</sup> Ave)

• Grading curb ramp NW corner of Biscayne Blvd.