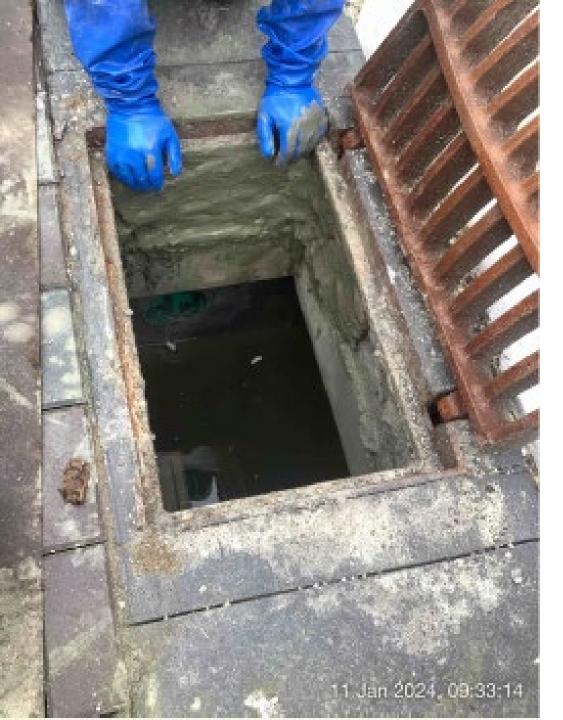

- Installing sidewalk rail base and sidewalk rails.
- Sealing Drain well.
- Adjusted manholes and valves.
- Sealed all drainage boxes.
- Cleaned all drainage boxes.