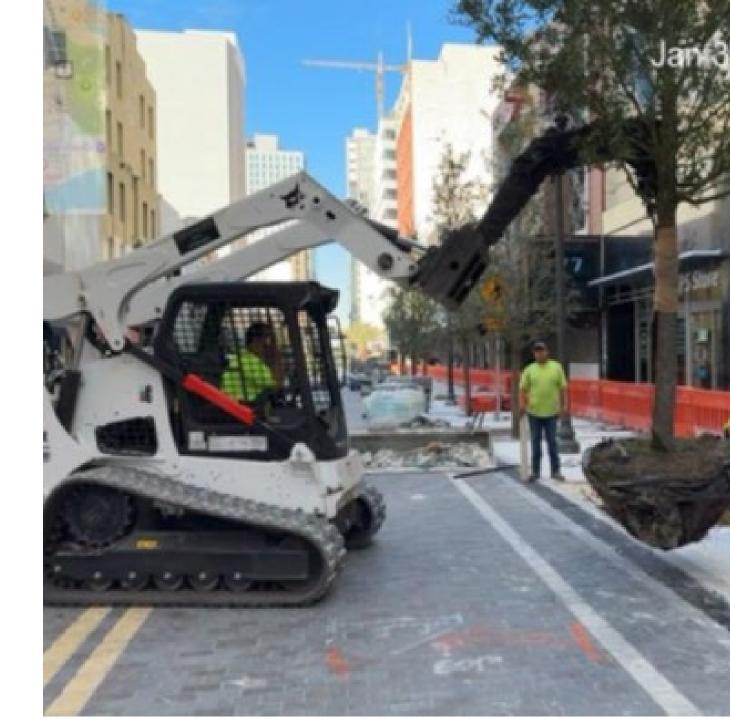

#### **Phase B** (E 3<sup>rd</sup> Avenue to E 2<sup>nd</sup> Ave)- Substantial Completion

- Punch List items still pending.
- Installing tree pit grates.
- Replaced oak tree.

# **Phase B** (E 3<sup>rd</sup> Ave to 2<sup>nd</sup> Ave)

• Installing tree pit grates.

**Phase B** (E 3<sup>rd</sup> Ave to 2<sup>nd</sup> Ave)

• Replaced oak tree.