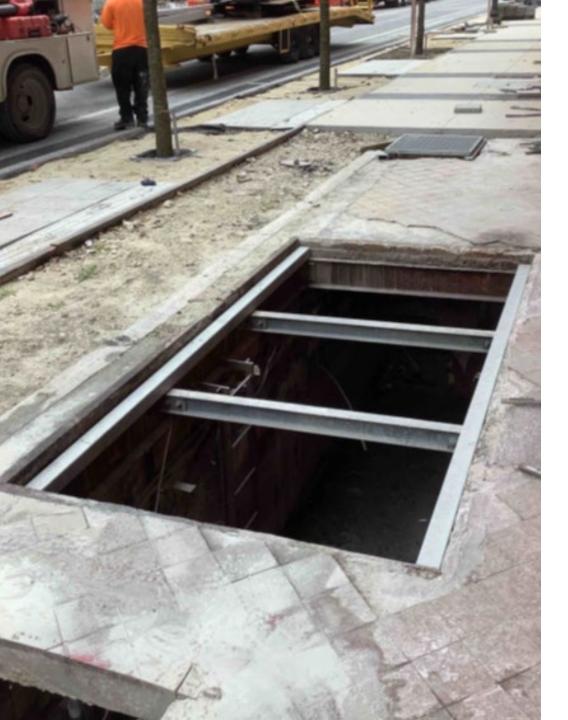

#### Phase D (E 1<sup>st</sup> Ave to N Miami Ave)

- Installing trench drain grates.
- Installing roof drain connection.
- Grading deterrent area material.
- Installing roadway brick pavers.
- Removing existing light poles.

#### **Phase D** (E 1<sup>st</sup> Ave to N Miami Ave)

• Installation of drain grate.