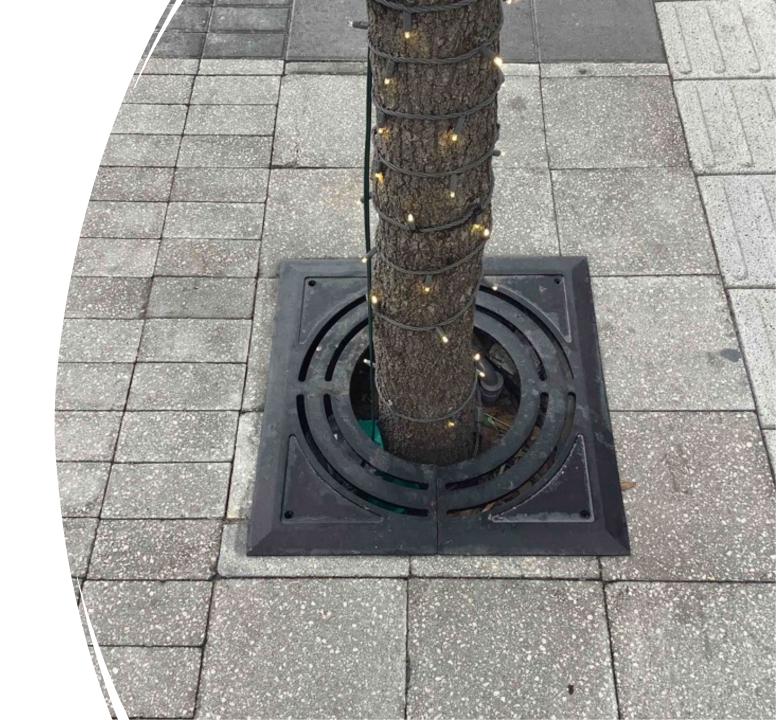

# **Phase B** (E 3<sup>rd</sup> Ave to 2<sup>nd</sup> Ave)

• Installing tree pit grates.

**Phase B** (E 3<sup>rd</sup> Ave to 2<sup>nd</sup> Ave)

• Replaced oak tree.