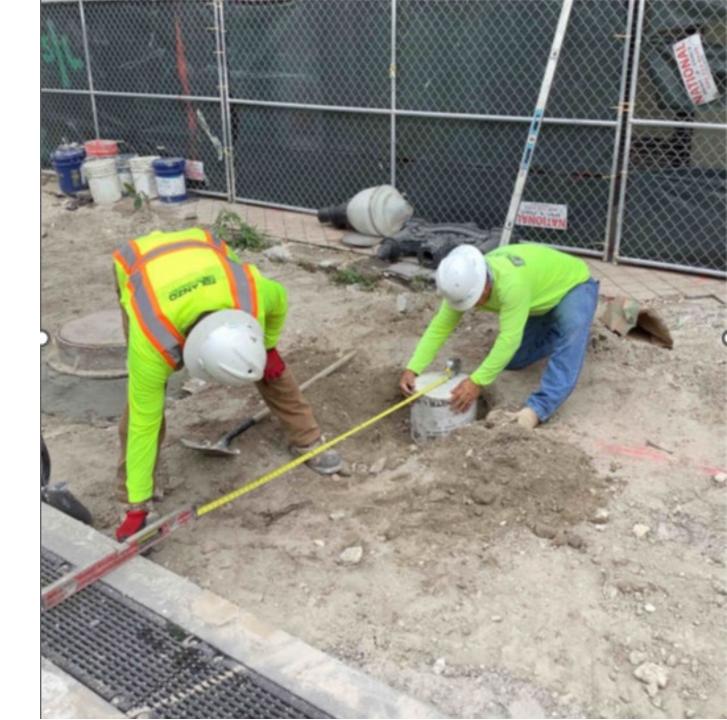

#### Phase D (E 1<sup>st</sup> Ave to N Miami Ave)

- Installing trench drain grates.
- Installing roof drain connection.
- Grading deterrent area material.
- Installing roadway brick pavers.
- Removing existing light poles.

#### **Phase D** (E 1<sup>st</sup> Ave to N Miami Ave)

• Installation of drain grate.