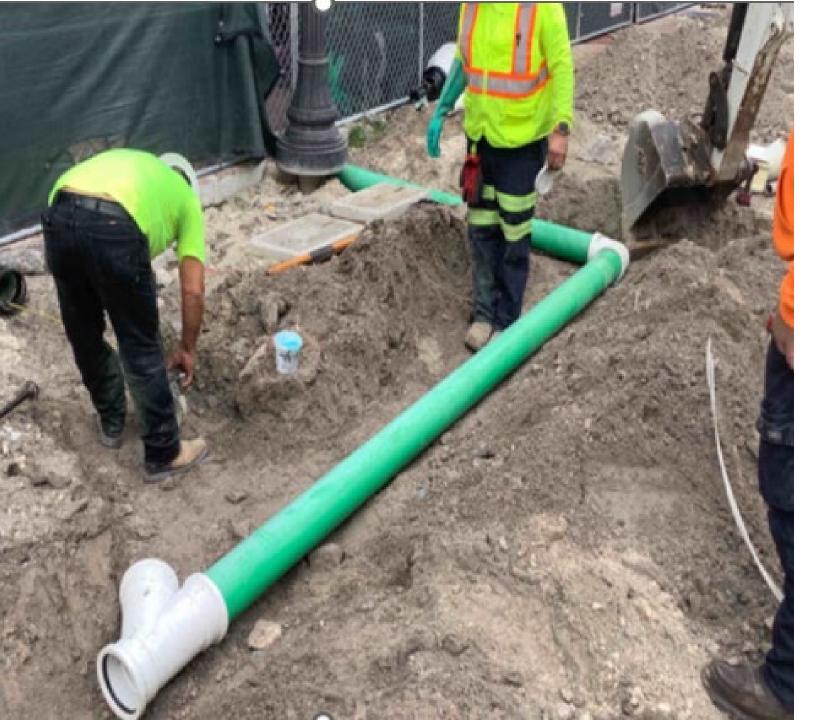

#### Phase D (E 1<sup>st</sup> Ave to N Miami Ave)

- Installing trench drain grates.
- Installing roof drain connection.
- Grading deterrent area material.
- Installing roadway brick pavers.
- Removing existing light poles.

#### **Phase D** (E 1<sup>st</sup> Ave to N Miami Ave)

· Installation of rail base at sidewalk.

**Phase D** (E 1<sup>st</sup> Ave to N Miami Ave)

• Installation of roof drains.