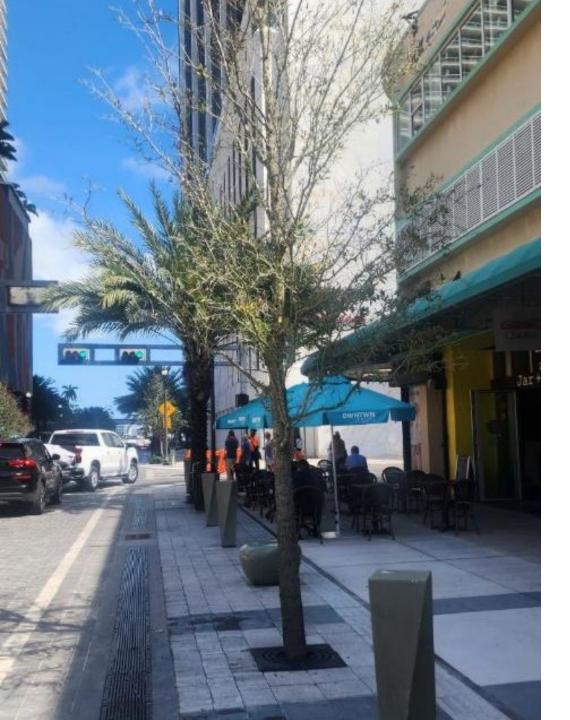

# **Phase B** (E 3<sup>rd</sup> Ave to 2<sup>nd</sup> Ave)

• Installing tree pit grates.

**Phase B** (E 3<sup>rd</sup> Ave to 2<sup>nd</sup> Ave)

• Replaced oak tree.