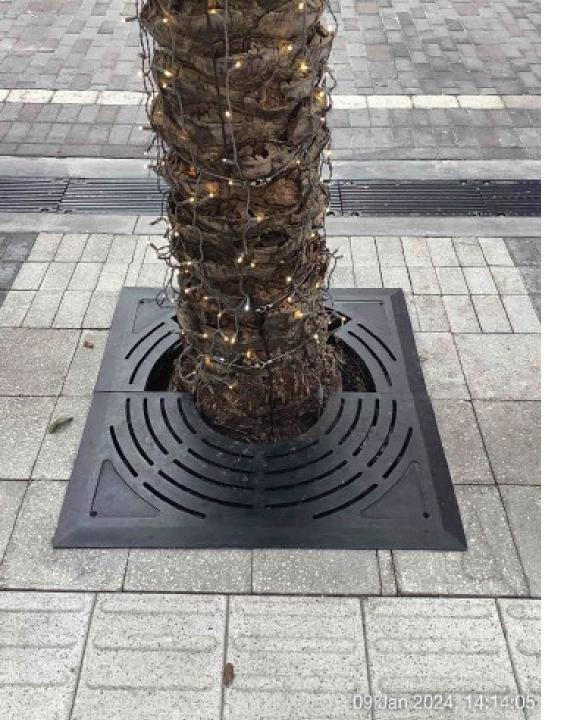

# **Phase A** (Biscayne Blvd to E 3<sup>rd</sup> Ave)

• Installing tree pit grates.