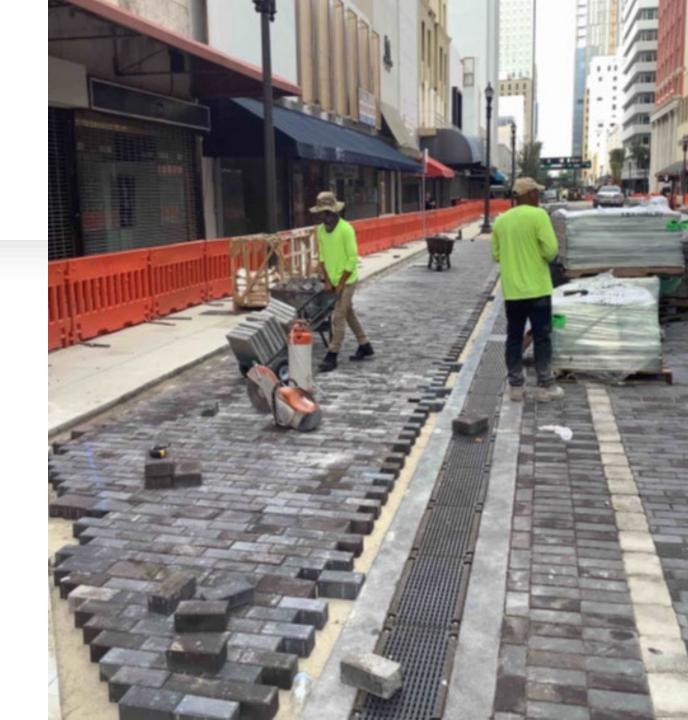

# Phase C (E 2<sup>nd</sup> Ave to 1<sup>st</sup> Ave)

- Installing sidewalk brick pavers.
- Installing oak trees.
- Installing hard scape furniture.
- Installing FPL vault grates.
- Installing roadway brick pavers.
- Installing roadway signs.

# **Phase C** (E 2<sup>nd</sup> Ave to 1<sup>st</sup> Ave)

· Installation of roadway brick pavers.