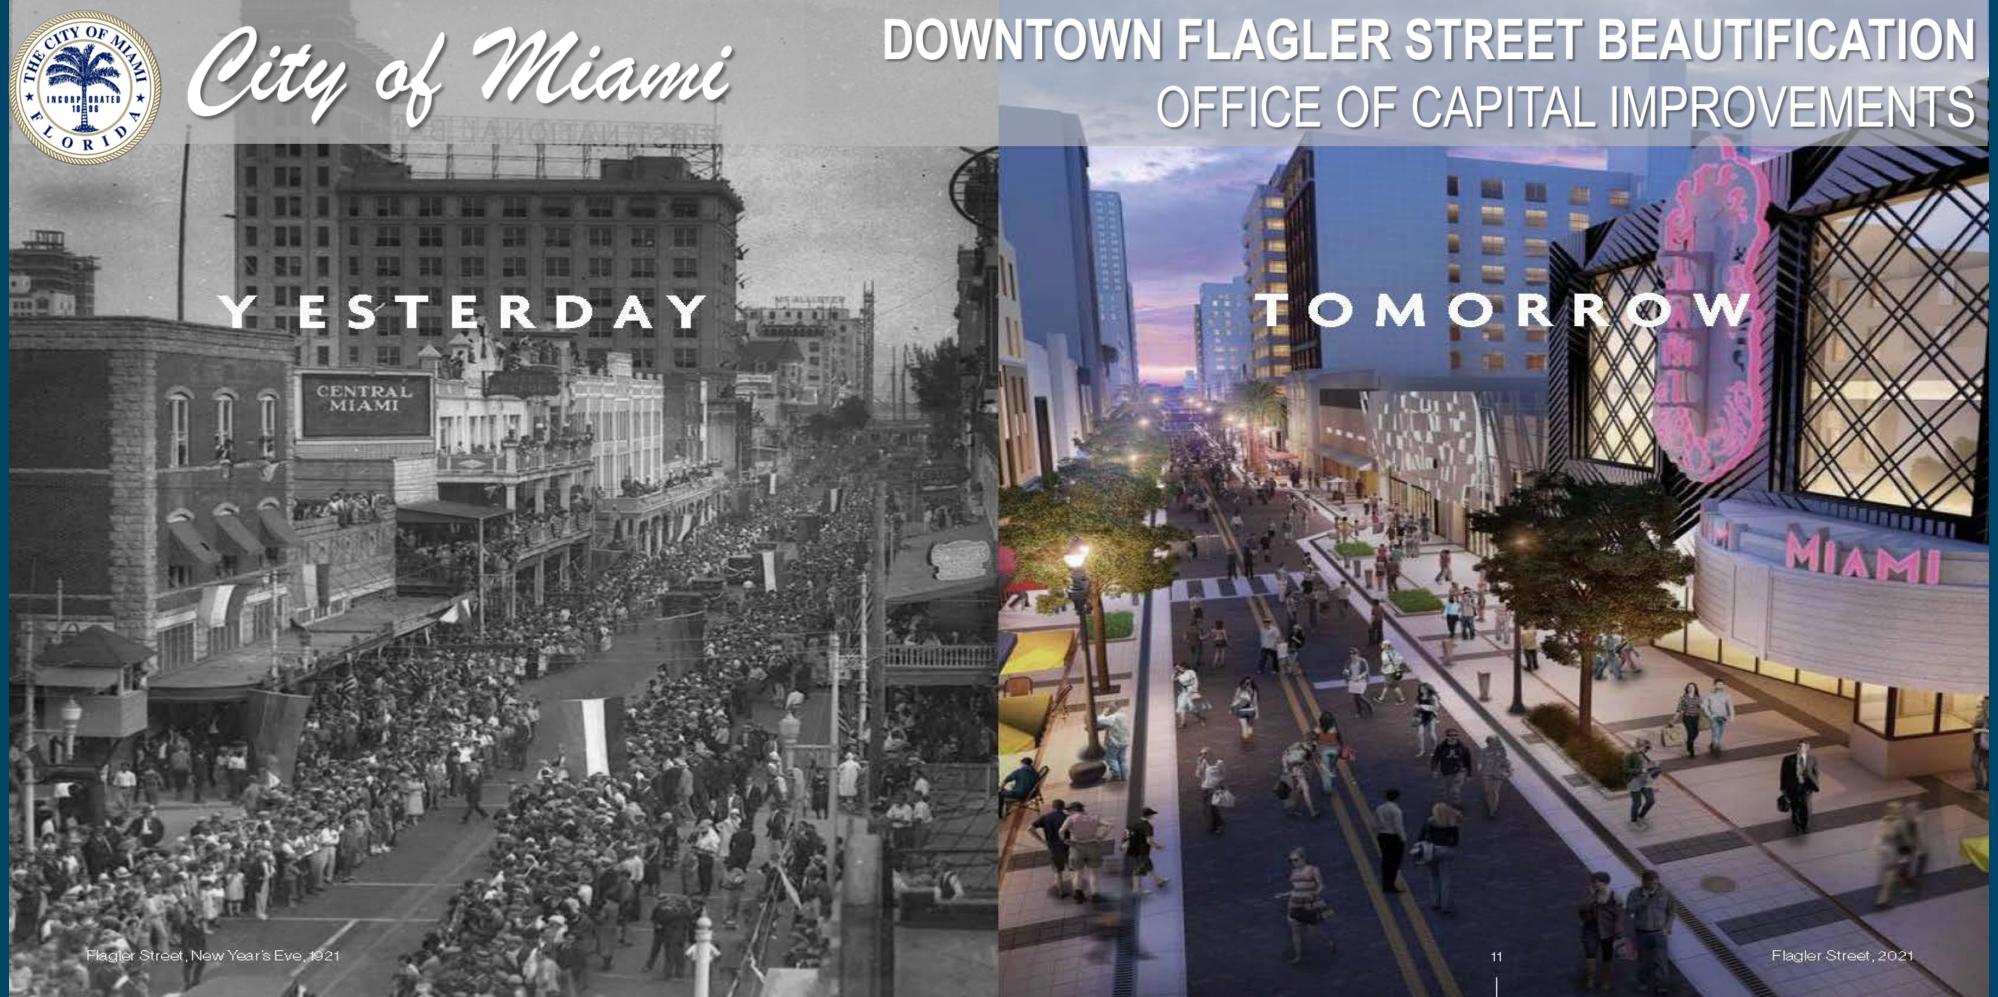

## PARKING GARAGE OPTIONS NEAR FLAGLER STREET DURING COSTRUCTION

|                                                | •  |
|------------------------------------------------|----|
| 1. MPA Convention Center Garage (Garage 4)     | 8. |
| 100 SE 2 <sup>nd</sup> St., Miami, FL 33133    |    |
| 2. Premier Cruise Parking:                     | 9. |
| 250 SE 3 <sup>rd</sup> Avenue, Miami, FL 33131 |    |
| 3. New World Tower Garage:                     | 10 |
| 100 Biscayne Blvd, Miami, FL 33132             |    |
| 4. 208 W Flagler Street                        | 11 |
| 208 W Flagler Street, Miami, FL 33130          |    |
| 5. Consolidated Parking                        | 12 |
| 170 NE 1 <sup>st</sup> Street, Miami, FL 33132 |    |
| 6. MP Miami Parking                            | 13 |
| 11