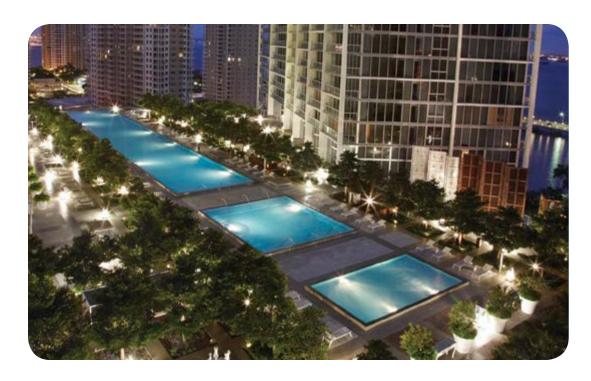

# **Epic Hotel**

As a 2014 Successful Meetings Pinnacle Award winner, EPIC fires up the productivity in so many ways. Starting with our waterfront downtown location. For starters, we have 15,000+ square feet of plush indoor business meeting space with floor-to-ceiling windows. Our 16th-floor pool terrace (with two infinity pools) offers 13,000 square feet of gracious gathering space and panoramic views. Stunning guest rooms, suites and Club Level services for your VIPs. Then there's the exquisite fare from Executive Chef Wolfgang Birk. Whether your group is the Latin American division of a corporate giant, a law, tech or pharmaceutical firm — an inspiring meeting is assured.