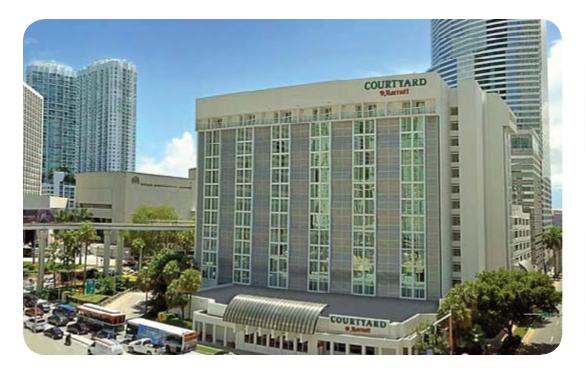

Courtyard by Marriott boasts more than 3,266 square ft. of versatile meeting space to suit your needs including, five spacious meeting rooms, perfect for both business meetings and events. Additionally the hotel has more than 1,920 square feet of functionality in the Royal Ballroom, two convenient breakout meeting rooms, available for separate interaction with attendees and expansive on-site exhibition space to showcase business products and services.

200 SE 2 Ave, Miami, FL 33131 | 305.374.3000 | www.MiamiCourtyard.com

Contact: Olcay Dogan | olcay.dogan@dimdev.com