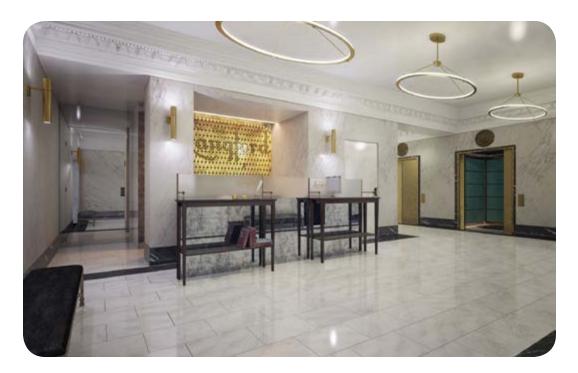

# Alfred I. Dupont Building

The Historic Alfred I. Dupont Building is equipped with numerous amenities for your guests including separate and unique wings for cocktail hour and dinner service, no time or sound restrictions, access via a dramatic marble staircase, brass-lined escalator and original bas-relief elevators, air conditioning, and 24-hour security. We offer up to 20,000 square feet for special events, and are capable of holding from the most intimate to the grandest groups.

#### Specs:

|                | Area       | Theater<br>Capacity | Banquet<br>Capacity | Reception<br>Capacity |
|----------------|------------|---------------------|---------------------|-----------------------|
| North Ballroom | 4,500 SqFt | 400                 | 200                 | 350                   |
| South Ballroom | 6,500 SqFt | 750                 | 500                 | 800                   |