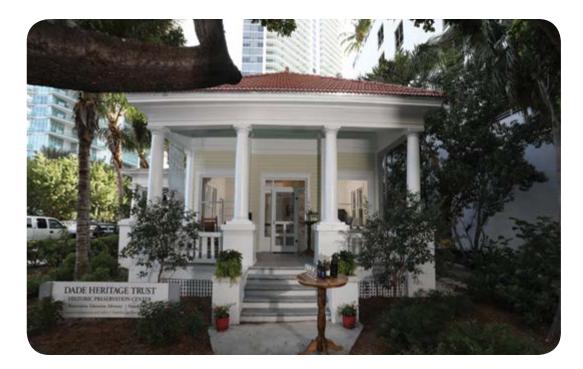

#### **Dade Heritage Trust**

As the most historic building in the Brickell area, Dade Heritage Trust is a lovely, charming and unique venue for corporate or private events. Constructed in 1905 as the first medical office in Miami, it served as the office and surgery of Dr. James Jackson, namesake of Jackson Memorial Hospital. Built in the Neo-Classical style, the beautifully restored building features two porches with columns, original octagonal tile and Dade-County pine flooring, wide windows and tall ceilings. It is listed on the National Register of Historic Places and locally designated as an historic landmark. The two former waiting rooms now serve as gallery spaces and surgery rooms host an exhibit and preservation library. The original kitchen may be utilized for events, as may the tree-canopied driveway at the rear of the building. The grounds are lushly landscaped with native plants, creating a green oasis in the middle of the Brickell Financial District. Gallery spaces open to an expansive porch on the east side of the building that also makes a wonderful small event space.