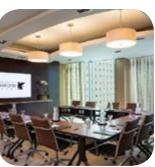

#### 601

Unique and Versatile, Sophisticated and Chic, 601 is Downtown Miami's Premier Party Destination. Located on the Waterfront at AmericanAirlines Arena, the Two-Level Venue features Floor to Ceiling Glass Windows with a Spectacular View of Biscayne Bay and the Miami Skyline. The Flexible Event Space can Accommodate a Variety of Private Events, Group Hospitality and Dining Available to all Ticketholders on Game and Event Days.

### Specs:

|                          | Area       | Theater<br>Capacity | Banquet<br>Capacity | Classroom<br>Capacity | Reception<br>Capacity |
|--------------------------|------------|---------------------|---------------------|-----------------------|-----------------------|
| Tumbler Bar              | 1,376 SqFt |                     |                     |                       | 100                   |
| Decanter Bar             | 1,441SqFt  |                     |                     |                       | 50                    |
| Bayview Dining Room      | 2,759 SqFt | 100                 | 100                 |                       | 200                   |
| City Lights Dining Room  | 2,228 SqFt | 200                 | 120                 |                       | 200                   |
| Total Lower Level Dining | 4,987 SqFt |                     | 200                 |                       | 400                   |
| Bayview Patio            | 1,556 SqFt |                     |                     |                       | 100                   |
| Cabana 601               | 2,164 SqFt |                     |                     |                       | 75                    |