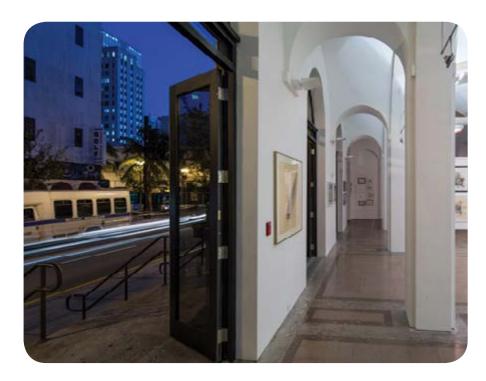

### Pérez Art Museum Miami (PAMM)

Pérez Art Museum Miami (PAMM), a 29-year-old South Florida institution formerly known as Miami Art Museum (MAM), has opened it's new state-of-the-art campus in Downtown Miami's Museum Park. Designed by world-renowned architects Herzog & de Meuron, the new facility is a model for sustainable museum design and progressive programming. Located alongside beautiful Biscayne Bay and adjacent to the 20-acre Museum Park, PAMM features 200,000 square feet of sprawling galleries, shaded outdoor verandas, a waterfront restaurant and bar, a museum shop, an education center with a library, media lab and classroom spaces, and more.