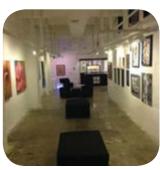

#### mindwarehouse

Located in the Downtown Miami Historic District, mindwarehouse is a 7,000 square foot dynamic event space. From startup presentations and business conferences to art and fashion events, the open space is a blank canvas that can be easily customized to fit your needs. The space which encompasses a full floor can be set up in theater, banquet, classroom or any other configuration style required for an event. The 126 square foot projector wall is perfect for providing visual content from screening movies to presentations. There is also a serving area which is great for setting up a bar or buffet.

Not only was the contemporary space intended to be flexible but it was also designed with the environment and sustainability in mind. Modern LED and fluorescent lighting help save energy while high efficiency water fixtures conserve water. Many materials in the space contain recycled content and the paint is zero VOC.