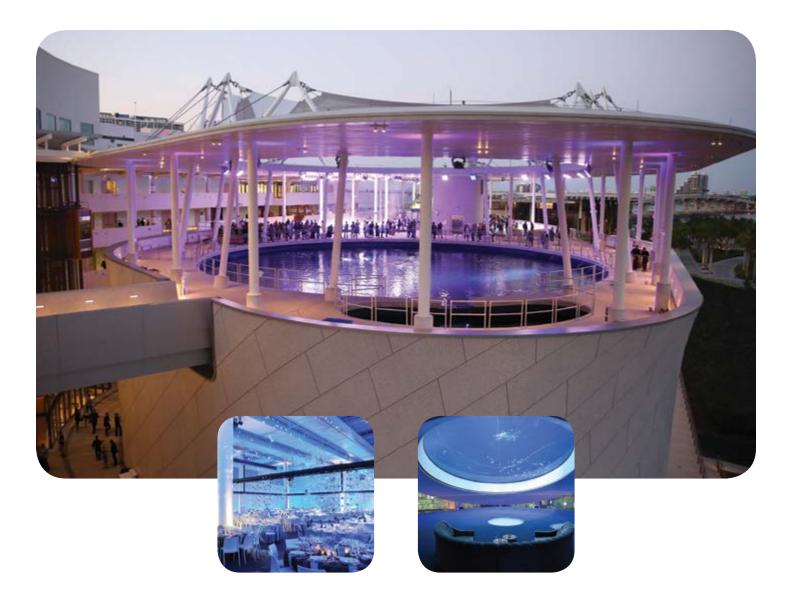

# Phillip and Patricia Frost Museum of Science

Celebrate in an underwater wonderland. Entertain under the stars. Impress with a laser spectacular.

The Phillip and Patricia Frost Museum of Science, Miami's newest cultural institution, offers incredible surroundings and special experiences, including flexible science exhibitions, three-level Aquarium, 250-seat full-dome Frost Planetarium, living rooftop and more. Located in Downtown Miami's waterfront Museum Park, in the heart of the city's Arts & Entertainment District, Frost Science is conveniently located for corporate, nonprofit and social events. Frost Science is one of the few places globally to house a planetarium, aquarium and science museum on one dynamic campus. Fully equipped with the most advance audiovisual and production capabilities, Frost Science offers dramatic indoor and outdoor event space with spectacular views designed by Grimshaw Architects. Host your next event at Frost Science and enjoy fine international cuisine from our exclusive onsite caterer, SAVOR. Leave the details to our team of experts to create a custom menu for your group, specializing in sustainable ingredients and an emphasis on freshness.

1101 Biscayne Blvd., Miami, FL 33132 | 305.434.9600 | www.frostscience.org

Contact: Lourdes Ramos | events@frostscience.org

Downtown Miami Venues

| •                                          | Area       | Theater<br>Capacity | Banquet<br>Capacity | Classroom<br>Capacity | Reception<br>Capacity |
|--------------------------------------------|------------|---------------------|---------------------|-----------------------|-----------------------|
| Science Plaza                              | 8,275 SqFt |                     | 432                 |                       | 1,366                 |
| Hsiao Family Special<br>Exhibition Gallery | 9000 SqFt  | 573                 | 600                 | 423                   | 1,125                 |
| Frost Planetarium                          |            | 250                 |                     |                       |                       |
| Baptist Health South<br>Florida Gallery    | 8,200 SqFt | 740                 | 408                 | 459                   | 1,025                 |
| Aquarium - Deep                            | 3,800 SqFt |                     | 140                 |                       | 350                   |
| Aquarium - Vista                           | 8,200 SqFt |                     | 180                 |                       | 1,025                 |
| Trisha and Dan Bell<br>Boardroom           | 1,082 SqFt | 138                 | 60                  | 81                    | 120                   |
| Lunar Terrace                              | 2,280 SqFt |                     | 48                  |                       | 260                   |
| FP&L Solar Terrace                         | 975 SqFt   |                     | 84                  |                       | 120                   |
| Entire Museum                              |            |                     |                     |                       | 5,000                 |