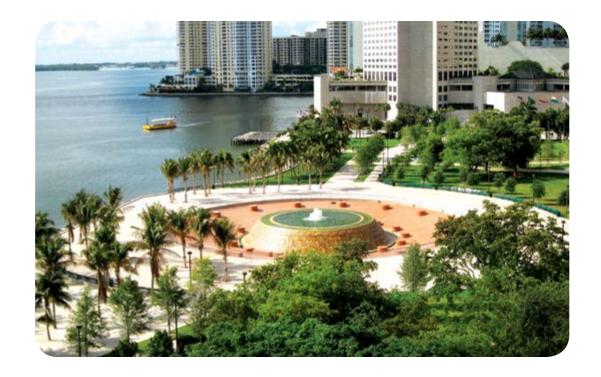

### Bayfront Park / Museum Park

Bayfront Park, a lush 32-acre, subtropical park is the host site for many special events and concerts. Bayfront Park fronts onto Biscayne Boulevard, and is three blocks from Interstate I-95. The park is easily accessible by Miami-Dade County public transportation, and is located next door to Bayside Marketplace. Maximum capacity of Bayfront Park, for gated events, ranges from 20,000-25,000 depending on the event infrastructure. The most popular sites for stage placement are on the Flagler Promenade and adjacent to the Biscayne Boulevard sidewalk.

The Tina Hills Pavilion is also located within the park and is available for smaller concerts, receptions, corporate events, and press conferences. The flexibility of the open-air design allows for play toward the seats or away from the seats, facing Biscayne Bay.

Museum Park is a 20 acre park situated along Biscayne Bay just seven blocks north of Bayfront Park and is also home to the Pérez Art Museum Miami and soon to be Patricia & Phillip Frost Museum of Science.