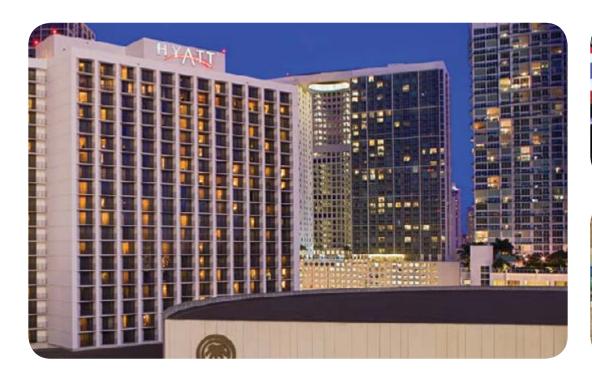

### **Hyatt Regency Miami**

Connected to the Miami Convention Center, the Hyatt Regency Miami is a dynamic meeting and event destination with innovative spaces to get inspired or celebrate. Overlooking the Miami River and Biscayne Bay, our downtown hotel features 100,000 square feet of Miami event space, including high-tech meeting rooms, the elegant Regency Ballroom and the 28,000 square foot Riverside Hall. Our experienced Event Concierge will help you coordinate all the details to ensure that your event is seamless and successful.

Host your business meetings, conferences, trade shows, social events and weddings in our magnificent spaces, featuring creative catering menus, comprehensive audiovisual equipment, wireless Internet and a business center. Hyatt Regency Miami also offers several meeting packages, as well as a personalized group reservation site so your planners and guests have everything need to connect and convene.

#### Specs:

|                       | Area        | Theater | Banquet | Classroom | Reception |
|-----------------------|-------------|---------|---------|-----------|-----------|
| Regency Ballroom      | 11,840 SqFt | 1,500   | 1,000   | 800       | 2,000     |
| Tuttle                | 3,520 SqFt  | 300     | 240     | 200       | 400       |
| Tuttle North or South | 1,188 SqFt  | 80      | 60      | 50        | 140       |
| Tuttle Center         | 1,144 SqFt  | 70      | 50      | 40        | 100       |
| Monroe                | 2,400 SqFt  | 225     | 180     | 125       | 300       |