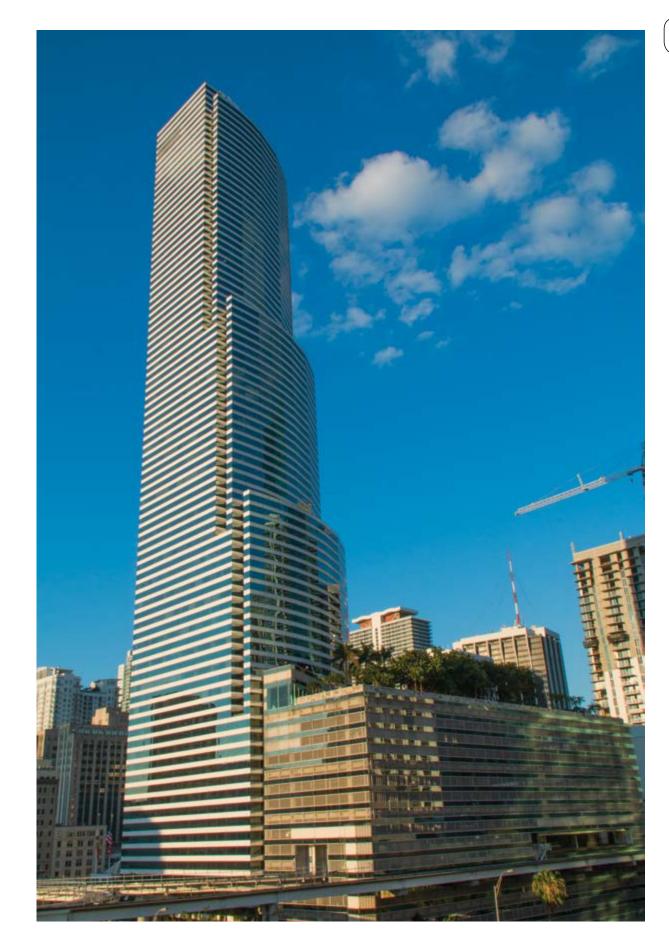

### EAST, Miami

EAST, Miami is Swire Hotels' first property in the United States and the third hotel under the EAST brand, after the successful openings of EAST, Hong Kong in Island East in 2010 and EAST, Beijing at INDIGO, Beijing in 2013. Staying true to the brand's DNA, the hotel will offer a distinctive and unconventional experience for individually minded travelers who seek innovation, style and personalized service with 352 guestrooms to include 8 suites and 89 residences suites, which are essentially long-stay hotel rooms with kitchen and laundry facilities. Created for travelers looking for a contemporary, fun and relaxing place to stay, EAST, Miami will feature a paperless arrival and departure experience and a one-stop front-desk Guest Experience team. The hotel boasts its signature restaurant Quinto La Huella; a poolside bar & lounge and a rooftop destination bar called Sugar; meeting and banquet rooms with bay and city views; an outdoor pool deck which can be used for private events; and a 24-hour fitness center. In addition to these amenities, travelers will enjoy the property's floor-to-ceiling windows, multicontrol panel for blinds and mood lighting inside the rooms, complimentary Wi-Fi throughout the property, and the largest average room size among hotels in Miami.