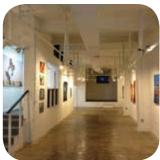

#### mindwarehouse

Located in the Downtown Miami Historic District, mindwarehouse is a 7,000 square foot dynamic event space. From startup presentations and business conferences to art and fashion events, the open space is a blank canvas that can be easily customized to fit your needs. The space which encompasses a full floor can be set up in theater, banquet, classroom or any other configuration style required for an event. The 126 square foot projector wall is perfect for providing visual content from screening movies to presentations. There is also a serving area which is great for setting up a bar or buffet.

Not only was the contemporary space intended to be flexible but it was also designed with the environment and sustainability in mind. Modern LED and fluorescent lighting help save energy while high efficiency water fixtures conserve water. Many materials in the space contain recycled content and the paint is zero VOC.