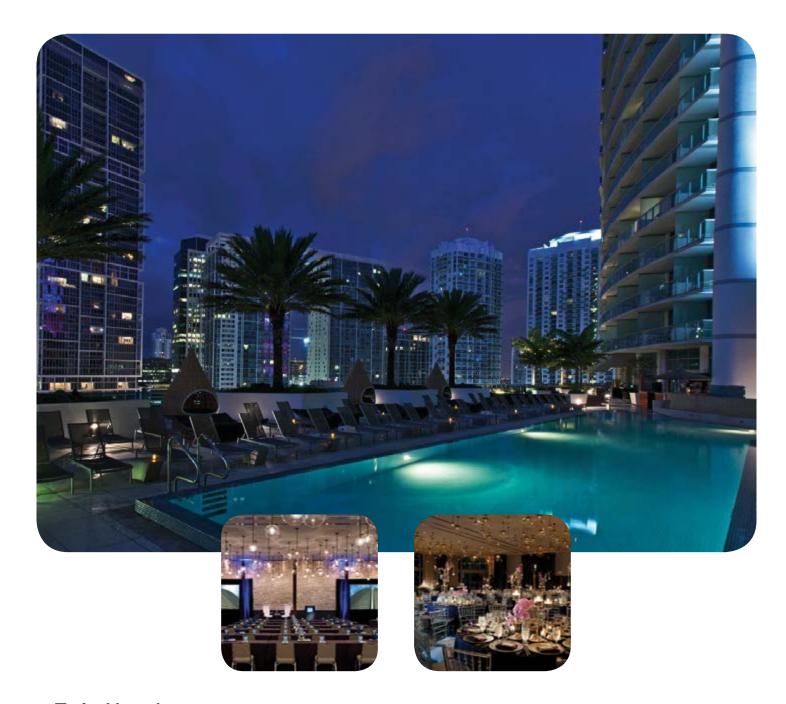

### EAST, Miami

EAST, Miami is Swire Hotels' first property in the United States and the third hotel under the EAST brand, after the successful openings of EAST, Hong Kong in Island East in 2010 and EAST, Beijing at INDIGO, Beijing in 2013. Staying true to the brand's DNA, the hotel will offer a distinctive and unconventional experience for individually minded travelers who seek innovation, style and personalized service with 352 guestrooms to include 8 suites and 89 residences suites, which are essentially long-stay hotel rooms with kitchen and laundry facilities. Created for travelers looking for a contemporary, fun and relaxing place to stay, EAST, Miami will feature a paperless arrival and departure experience and a one-stop front-desk Guest Experience team. The hotel boasts its signature restaurant Quinto La Huella; a poolside bar & lounge and a rooftop destination bar called Sugar; meeting and banquet rooms with bay and city views; an outdoor pool deck which can be used for private events; and a 24-hour fitness center. In addition to these amenities, travelers will enjoy the property's floor-to-ceiling windows, multicontrol panel for blinds and mood lighting inside the rooms, complimentary Wi-Fi throughout the property, and the largest average room size among hotels in Miami.

788 Brickell Plaza, Miami, FL 33131 | 305.712.7000 | www.east-miami.com

Contact: Gabriella Chapas, Group Sales Manager | gabriellachapas@swirehotels.com

### Specs:

|                     | Area       | Theater | Banquet | Classroom | Reception |
|---------------------|------------|---------|---------|-----------|-----------|
| The Crush           | 3,300 SqFt | 230     | 230     | 90        | 290       |
| Rise                | 1,600 SqFt | 132     | 130     | 63        | 150       |
| Set                 | 1,600 SqFt | 132     | 130     | 63        | 150       |
| High Noon           | 840 SqFt   |         |         |           |           |
| Workshop 1&2        | 1,525 SqFt | 165     | 100     | 60        | 130       |
| Workshop 1          | 875 SqFt   | 90      | 50      | 27        | 70        |
| Workshop 2          | 650 SqFt   | 60      | 40      | 24        | 60        |
| Workshop 3          | 630 SqFt   | 70      | 40      | 30        | 50        |
| Workshop 4          | 655 SqFt   | 75      | 50      | 30        | 60        |
| The Shrubbery       |            |         | 50      |           | 80        |
| Pool Deck           |            |         | 150     |           | 290       |
| Quinto Private Room |            |         | 42      |           | 80        |
| Sugar               |            |         | 60      |           |           |