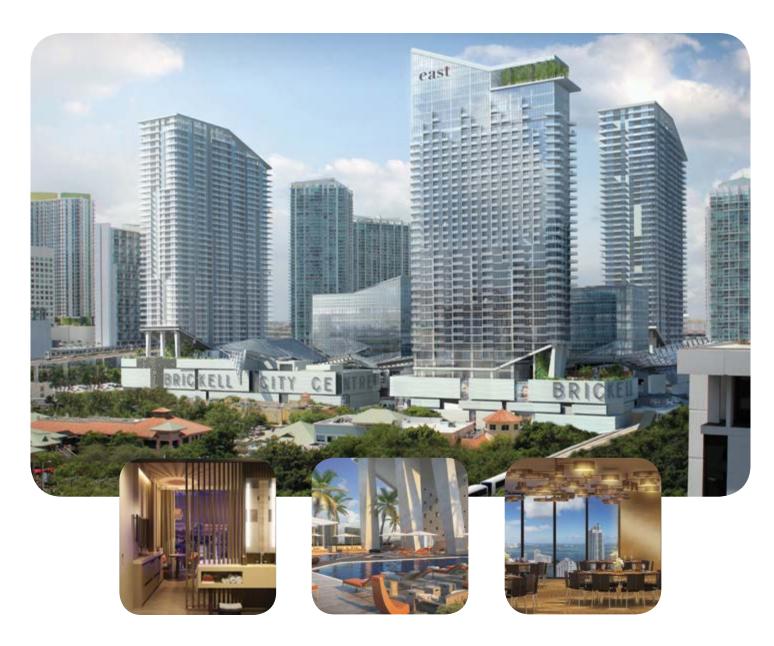

### EAST, Miami

EAST, Miami is Swire Hotels' first property in the United States and the third hotel under the EAST brand, after the successful openings of EAST, Hong Kong in Island East in 2010 and EAST, Beijing at INDIGO, Beijing in 2013. Staying true to the brand's DNA, the hotel will offer a distinctive and unconventional experience for individually minded travelers who seek innovation, style and personalized service with 352 guestrooms to include 8 suites and 89 residences suites, which are essentially long-stay hotel rooms with kitchen and laundry facilities. Created for travelers looking for a contemporary, fun and relaxing place to stay, EAST, Miami will feature a paperless arrival and departure experience and a one-stop front-desk Guest Experience team. The hotel boasts its signature restaurant Quinto La Huella; a poolside bar & lounge and a rooftop destination bar called Sugar; meeting and banquet rooms with bay and city views; an outdoor pool deck which can be used for private events; and a 24-hour fitness center. In addition to these amenities, travelers will enjoy the property's floor-to-ceiling windows, multicontrol panel for blinds and mood lighting inside the rooms, complimentary Wi-Fi throughout the property, and the largest average room size among hotels in Miami.

788 Brickell Plaza, Miami, FL 33131 | 305.712.7000 | www.east-miami.com

Contact: Gabriella Chapas, Group Sales Manager | gabriellachapas@swirehotels.com

### Specs:

|                     | Area       | Theater | Banquet | Classroom | Reception |
|---------------------|------------|---------|---------|-----------|-----------|
| The Crush           | 3,300 SqFt | 230     | 230     | 90        | 290       |
| Rise                | 1,600 SqFt | 132     | 130     | 63        | 150       |
| Set                 | 1,600 SqFt | 132     | 130     | 63        | 150       |
| High Noon           | 840 SqFt   |         |         |           |           |
| Workshop 1&2        | 1,525 SqFt | 165     | 100     | 60        | 130       |
| Workshop 1          | 875 SqFt   | 90      | 50      | 27        | 70        |
| Workshop 2          | 650 SqFt   | 60      | 40      | 24        | 60        |
| Workshop 3          | 630 SqFt   | 70      | 40      | 30        | 50        |
| Workshop 4          | 655 SqFt   | 75      | 50      | 30        | 60        |
| The Shrubbery       |            |         | 50      |           | 80        |
| Pool Deck           |            |         | 150     |           | 290       |
| Quinto Private Room |            |         | 42      |           | 80        |
| Sugar               |            |         | 60      |           |           |