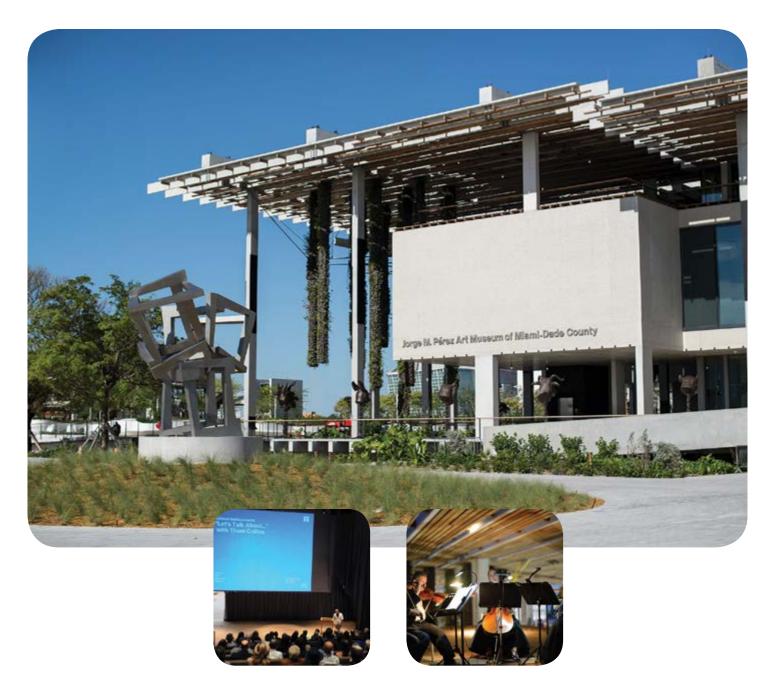

### Pérez Art Museum Miami (PAMM)

Pérez Art Museum Miami (PAMM), a 29-year-old South Florida institution formerly known as Miami Art Museum (MAM), has opened it's new state-of-the-art campus in Downtown Miami's Museum Park. Designed by world-renowned architects Herzog & de Meuron, the new facility is a model for sustainable museum design and progressive programming. Located alongside beautiful Biscayne Bay and adjacent to the 20-acre Museum Park, PAMM features 200,000 square feet of sprawling galleries, shaded outdoor verandas, a waterfront restaurant and bar, a museum shop, an education center with a library, media lab and classroom spaces, and more.

1103 Biscayne Blvd, Miami, FL 33130 | 305.375.3000 | www.pamm.org

Contact: Hollie Altman | entertain@pamm.org

|                                             | Area         | Theater<br>Capacity | Banquet<br>Capacity | Reception<br>Capacity |
|---------------------------------------------|--------------|---------------------|---------------------|-----------------------|
| Auditorium<br>Small Configuration           | 2,628 SqFt   | 120                 |                     |                       |
| Auditorium<br>Large Configurtaion           | 2,628 SqFt   | 231                 |                     |                       |
| Padma and Raj Vattikuti<br>Learning Theatre | 2,225 SqFt   | 112                 |                     |                       |
| Terrace Platform                            | 3,280 SqFt   | 350                 | 250                 | 350                   |
| East Portico                                | 12,205 SqFt  | 1,000               | 500                 | 1,200                 |
| Dorothy and<br>Aaron Podhurst Lobby         | 2,508 SqFt   | 100                 | 100                 | 300                   |
| Paresky Hall                                | 2,130 SqFt   | 100                 | 70                  | 150                   |
| Deborah and<br>Larry Hoffman Board Room     | 988 SqFt     | 80                  | 60                  | 100                   |
| Northern Trust Terrace                      | 2,466 SqFt   | 100                 | 100                 | 100                   |
| Bistro - Indoor                             | 1,175 SqFt   |                     | 72                  |                       |
| Bistro - Outdoor                            | 884 SqFt     |                     | 32                  |                       |
| West Portico                                | 2,840 SqFt   |                     | 250                 | 300                   |
| Museum Buyout                               | 200,000 SqFt |                     |                     | 5,000                 |